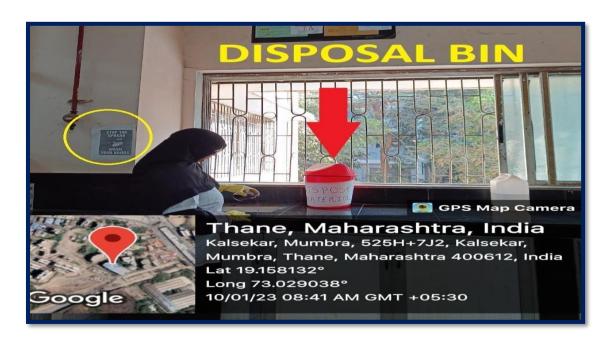

#### CHEMICAL WASTE DISPOSAL

KAUSA, MUMBRA

Permanently Affiliated to University of Mumbai Accredited by NAAC (Cycle II) with 'A' Grade – CGPA – 3.25 ISO certified 9001-2015