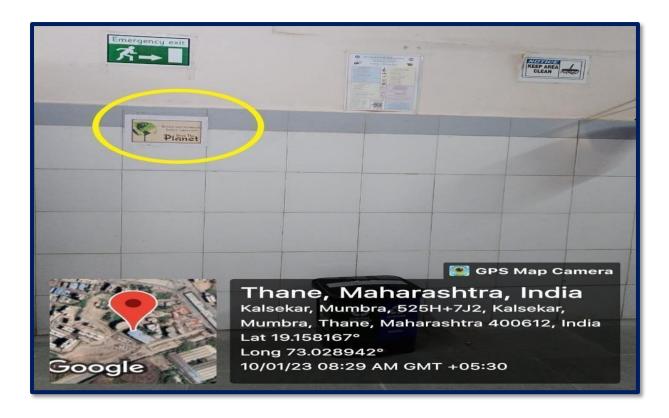

### ENVIRONMENTAL FRIENDLY SIGNAGES IN THE CAMPUS

KAUSA, MUMBRA

Permanently Affiliated to University of Mumbai Accredited by NAAC (Cycle II) with 'A' Grade – CGPA – 3.25 ISO certified 9001-2015