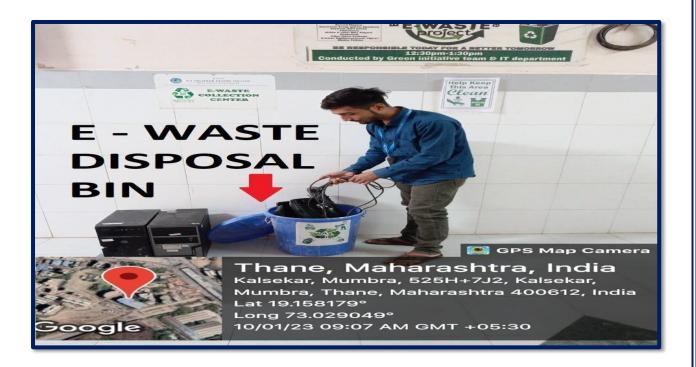

# 7.1.3 SOLID WASTE MANAGEMENT

### **COMPOSTING PIT & WASTE RECYCLING SYSTEM**



## TWIN BIN SYSTEM





KAUSA, MUMBRA

Permanently Affiliated to University of Mumbai Accredited by NAAC (Cycle II) with 'A' Grade – CGPA – 3.25 ISO certified 9001-2015

### ENVIRONMENTAL FRIENDLY SIGNAGES IN THE CAMPUS







KAUSA, MUMBRA

Permanently Affiliated to University of Mumbai Accredited by NAAC (Cycle II) with 'A' Grade – CGPA – 3.25 ISO certified 9001-2015

### LIQUID WASTE MANAGEMENT SAFETY MEASURES WHILE HANDLNG CHEMICAL WASTE



#### CHEMICAL WASTE DISPOSAL





KAUSA, MUMBRA

Permanently Affiliated to University of Mumbai Accredited by NAAC (Cycle II) with 'A' Grade – CGPA – 3.25 ISO certified 9001-2015

### **E-WASTE COLLECTION BIN**



### E-WASTE DISPOSAL BIN HANDLED BY DEPARTMENT OF IT