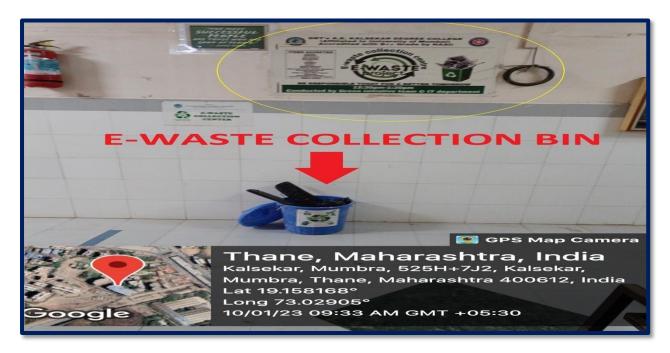

with 'A' Grade – CGPA – 3.25 ISO certified 9001-2015

## 7.1.3 SOLID WASTE MANAGEMENT

### **COMPOSTING PIT & WASTE RECYCLING SYSTEM**



## TWIN BIN SYSTEM





KAUSA, MUMBRA

Permanently Affiliated to University of Mumbai Accredited by NAAC (Cycle II) with 'A' Grade – CGPA – 3.25 ISO certified 9001-2015

### ENVIRONMENTAL FRIENDLY SIGNAGES IN THE CAMPUS







KAUSA, MUMBRA

Permanently Affiliated to University of Mumbai Accredited by NAAC (Cycle II) with 'A' Grade – CGPA – 3.25 ISO certified 9001-2015

### LIQUID WASTE MANAGEMENT SAFETY MEASURES WHILE HANDLNG CHEMICAL WASTE



#### CHEMICAL WASTE DISPOSAL





KAUSA, MUMBRA

Permanently Affiliated to University of Mumbai Accredited by NAAC (Cycle II) with 'A' Grade – CGPA – 3.25 ISO certified 9001-2015

### **E-WASTE COLLECTION BIN**



### E-WASTE DISPOSAL BIN HANDLED BY DEPARTMENT OF IT