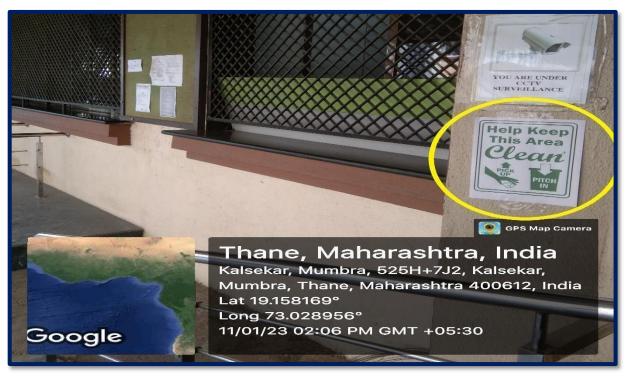

### ENVIRONMENTAL FRIENDLY SIGNAGES IN THE CAMPUS

KAUSA, MUMBRA

Permanently Affiliated to University of Mumbai Accredited by NAAC (Cycle II) with 'A' Grade – CGPA – 3.25 ISO certified 9001-2015