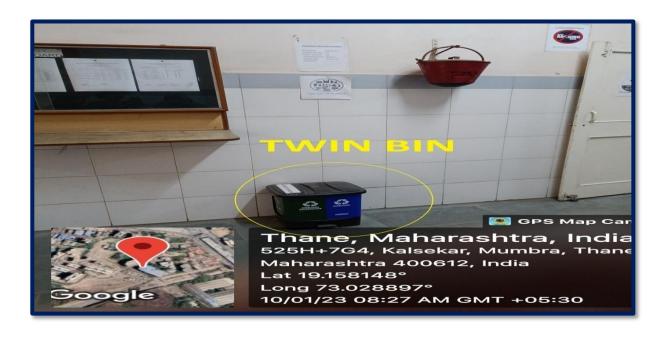

## TWIN BIN SYSTEM

KAUSA, MUMBRA

Permanently Affiliated to University of Mumbai Accredited by NAAC (Cycle II) with 'A' Grade – CGPA – 3.25 ISO certified 9001-2015