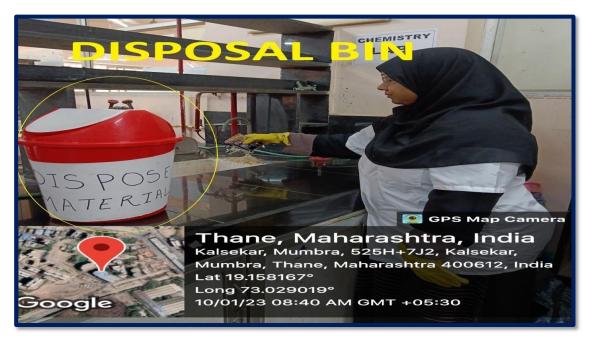

#### CHEMICAL WASTE DISPOSAL

KAUSA, MUMBRA

Permanently Affiliated to University of Mumbai Accredited by NAAC (Cycle II) with 'A' Grade – CGPA – 3.25 ISO certified 9001-2015