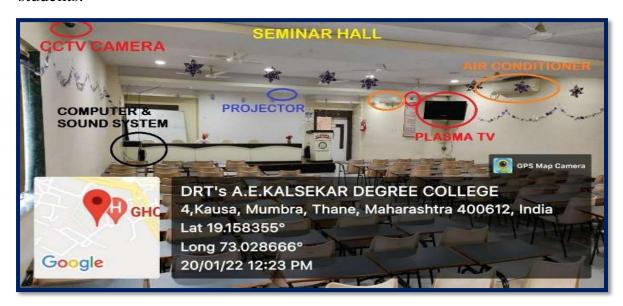

KAUSA, MUMBRA

Permanently Affiliated to University of Mumbai Accredited by NAAC (Cycle II) with 'A' Grade – CGPA – 3.25 ISO certified 9001-2015

**CCTV**'s are installed in campus and its surveillance provides security to staff and students.