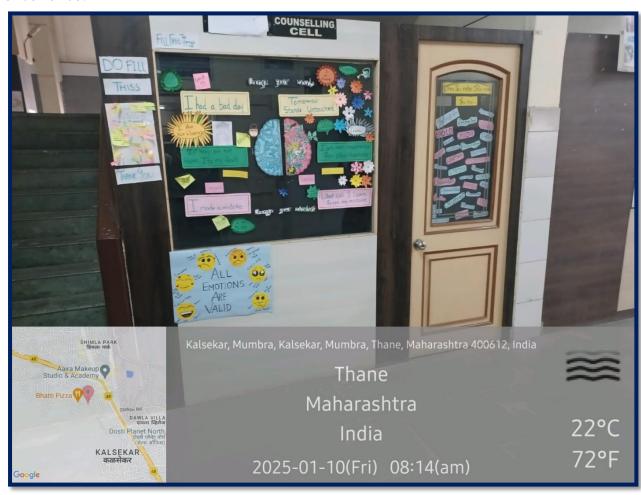

KAUSA, MUMBRA

Permanently Affiliated to University of Mumbai Accredited by NAAC (Cycle II) with 'A' Grade – CGPA – 3.25 ISO certified 9001-2015

**Counseling:** Counseling cell has a separate counseling room where in students can avail facility of counseling providing them a space to express their inter-personal and other issues thus facilitating students to overcome it and achieve academic excellence.