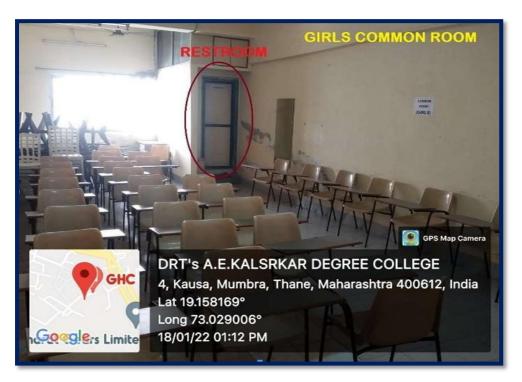

KAUSA, MUMBRA

Permanently Affiliated to University of Mumbai Accredited by NAAC (Cycle II) with 'A' Grade – CGPA – 3.25 ISO certified 9001-2015

**Common Rooms and other facilities:** Separate Girls and boys common rooms are available in college campus. Separate washrooms for female staff and students are available.