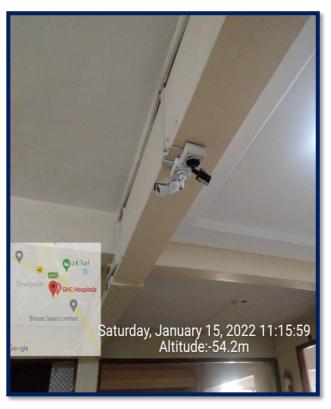

KAUSA, MUMBRA

Permanently Affiliated to University of Mumbai Accredited by NAAC (Cycle II) with 'A' Grade – CGPA – 3.25 ISO certified 9001-2015

**CCTV**'s are installed in campus and its surveillance provides security to staff and students.