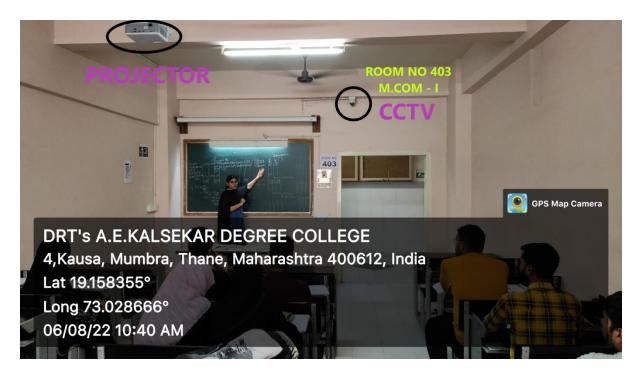

#### Floor wise detail are as under.

| SR<br>NO | FLOOR  | ROOM<br>NO | Class/<br>Seminar<br>Hall | PROJECTOR | CYBERNETYX | WI-<br>FI | CCTV |
|----------|--------|------------|---------------------------|-----------|------------|-----------|------|
| 01       | First  | 102        | Zoology<br>Lab            | Yes       | No         | Yes       | Yes  |
| 02       | Second | 206        | Seminar<br>Hall           | Yes       | No         | Yes       | Yes  |
| 03       | Third  | 304        | Classroom                 | Yes       | No         | Yes       | Yes  |
| 04       | Fourth | 403        | Classroom                 | Yes       | No         | Yes       | Yes  |
| 05       | Fourth | 405        | Classroom                 | Yes       | No         | Yes       | Yes  |
| 06       | Fourth | 406        | Classroom                 | Yes       | No         | Yes       | Yes  |
| 07       | Fourth | 408        | Classroom                 | Yes       | No         | Yes       | Yes  |
| 08       | Fourth | 411        | Classroom                 | Yes       | No         | Yes       | Yes  |
| 09       | Fifth  | 501        | Classroom                 | Yes       | No         | Yes       | Yes  |
| 10       | Fifth  | 505        | Classroom                 | Yes       | Yes        | Yes       | Yes  |
| 11       | Fifth  | 506        | Classroom                 | Yes       | Yes        | Yes       | Yes  |