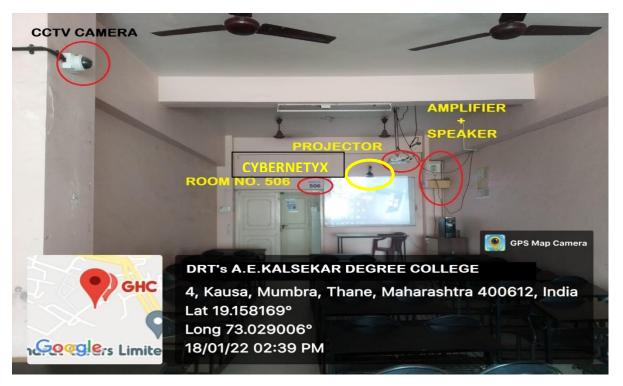

#### Floor wise detail are as under.

| SR<br>NO | FLOOR  | ROOM<br>NO | Class/<br>Seminar<br>Hall | PROJECTOR | CYBERNETYX | WI-<br>FI | CCTV |
|----------|--------|------------|---------------------------|-----------|------------|-----------|------|
| 01       | First  | 102        | Zoology<br>Lab            | Yes       | No         | Yes       | Yes  |
| 02       | Second | 206        | Seminar<br>Hall           | Yes       | No         | Yes       | Yes  |
| 03       | Third  | 304        | Classroom                 | Yes       | No         | Yes       | Yes  |
| 04       | Fourth | 403        | Classroom                 | Yes       | No         | Yes       | Yes  |
| 05       | Fourth | 405        | Classroom                 | Yes       | No         | Yes       | Yes  |
| 06       | Fourth | 406        | Classroom                 | Yes       | No         | Yes       | Yes  |
| 07       | Fourth | 408        | Classroom                 | Yes       | No         | Yes       | Yes  |
| 08       | Fourth | 411        | Classroom                 | Yes       | No         | Yes       | Yes  |
| 09       | Fifth  | 501        | Classroom                 | Yes       | No         | Yes       | Yes  |
| 10       | Fifth  | 505        | Classroom                 | Yes       | Yes        | Yes       | Yes  |
| 11       | Fifth  | 506        | Classroom                 | Yes       | Yes        | Yes       | Yes  |