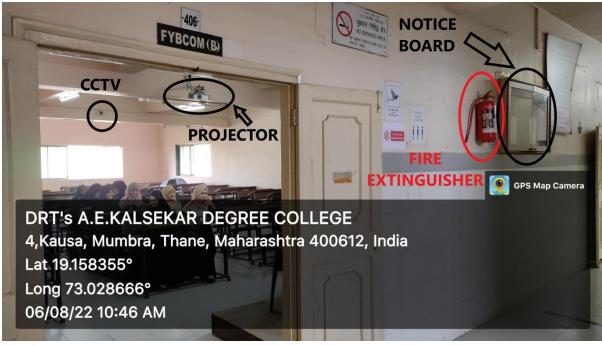

#### Floor wise detail are as under.

| SR<br>NO | FLOOR  | ROOM<br>NO | Class/<br>Seminar<br>Hall | PROJECTOR | CYBERNETYX | WI-<br>FI | CCTV |
|----------|--------|------------|---------------------------|-----------|------------|-----------|------|
| 01       | First  | 102        | Zoology<br>Lab            | Yes       | No         | Yes       | Yes  |
| 02       | Second | 206        | Seminar<br>Hall           | Yes       | No         | Yes       | Yes  |
| 03       | Third  | 304        | Classroom                 | Yes       | No         | Yes       | Yes  |
| 04       | Fourth | 403        | Classroom                 | Yes       | No         | Yes       | Yes  |
| 05       | Fourth | 405        | Classroom                 | Yes       | No         | Yes       | Yes  |
| 06       | Fourth | 406        | Classroom                 | Yes       | No         | Yes       | Yes  |
| 07       | Fourth | 408        | Classroom                 | Yes       | No         | Yes       | Yes  |
| 08       | Fourth | 411        | Classroom                 | Yes       | No         | Yes       | Yes  |
| 09       | Fifth  | 501        | Classroom                 | Yes       | No         | Yes       | Yes  |
| 10       | Fifth  | 505        | Classroom                 | Yes       | Yes        | Yes       | Yes  |
| 11       | Fifth  | 506        | Classroom                 | Yes       | Yes        | Yes       | Yes  |