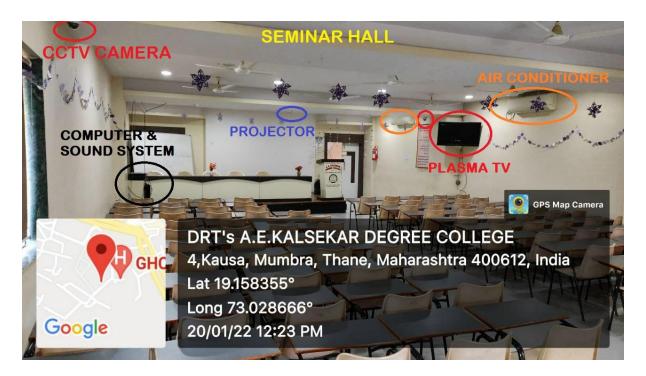

#### Floor wise detail are as under.

| SR<br>NO | FLOOR  | ROOM<br>NO | Class/<br>Seminar<br>Hall | PROJECTOR | CYBERNETYX | WI-<br>FI | CCTV |
|----------|--------|------------|---------------------------|-----------|------------|-----------|------|
| 01       | First  | 102        | Zoology<br>Lab            | Yes       | No         | Yes       | Yes  |
| 02       | Second | 206        | Seminar<br>Hall           | Yes       | No         | Yes       | Yes  |
| 03       | Third  | 304        | Classroom                 | Yes       | No         | Yes       | Yes  |
| 04       | Fourth | 403        | Classroom                 | Yes       | No         | Yes       | Yes  |
| 05       | Fourth | 405        | Classroom                 | Yes       | No         | Yes       | Yes  |
| 06       | Fourth | 406        | Classroom                 | Yes       | No         | Yes       | Yes  |
| 07       | Fourth | 408        | Classroom                 | Yes       | No         | Yes       | Yes  |
| 08       | Fourth | 411        | Classroom                 | Yes       | No         | Yes       | Yes  |
| 09       | Fifth  | 501        | Classroom                 | Yes       | No         | Yes       | Yes  |
| 10       | Fifth  | 505        | Classroom                 | Yes       | Yes        | Yes       | Yes  |
| 11       | Fifth  | 506        | Classroom                 | Yes       | Yes        | Yes       | Yes  |