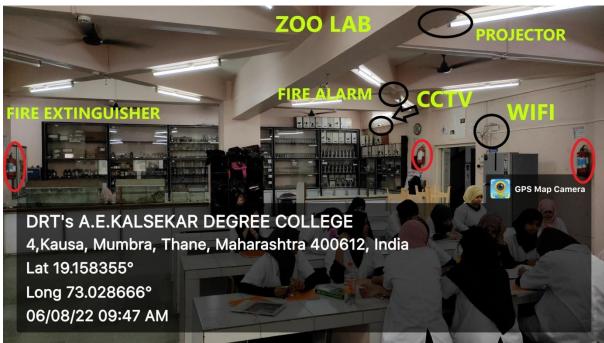

#### Floor wise detail are as under.

| SR<br>NO | FLOOR  | ROOM<br>NO | Class/<br>Seminar<br>Hall | PROJECTOR | CYBERNETYX | WI-<br>FI | CCTV |
|----------|--------|------------|---------------------------|-----------|------------|-----------|------|
| 01       | First  | 102        | Zoology<br>Lab            | Yes       | No         | Yes       | Yes  |
| 02       | Second | 206        | Seminar<br>Hall           | Yes       | No         | Yes       | Yes  |
| 03       | Third  | 304        | Classroom                 | Yes       | No         | Yes       | Yes  |
| 04       | Fourth | 403        | Classroom                 | Yes       | No         | Yes       | Yes  |
| 05       | Fourth | 405        | Classroom                 | Yes       | No         | Yes       | Yes  |
| 06       | Fourth | 406        | Classroom                 | Yes       | No         | Yes       | Yes  |
| 07       | Fourth | 408        | Classroom                 | Yes       | No         | Yes       | Yes  |
| 08       | Fourth | 411        | Classroom                 | Yes       | No         | Yes       | Yes  |
| 09       | Fifth  | 501        | Classroom                 | Yes       | No         | Yes       | Yes  |
| 10       | Fifth  | 505        | Classroom                 | Yes       | Yes        | Yes       | Yes  |
| 11       | Fifth  | 506        | Classroom                 | Yes       | Yes        | Yes       | Yes  |