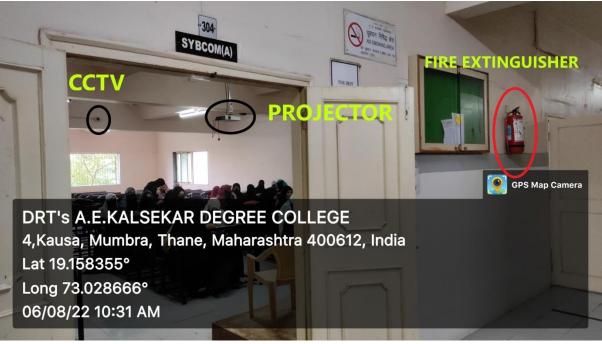

#### Floor wise detail are as under.

| SR<br>NO | FLOOR  | ROOM<br>NO | Class/<br>Seminar<br>Hall | PROJECTOR | CYBERNETYX | WI-<br>FI | CCTV |
|----------|--------|------------|---------------------------|-----------|------------|-----------|------|
| 01       | First  | 102        | Zoology<br>Lab            | Yes       | No         | Yes       | Yes  |
| 02       | Second | 206        | Seminar<br>Hall           | Yes       | No         | Yes       | Yes  |
| 03       | Third  | 304        | Classroom                 | Yes       | No         | Yes       | Yes  |
| 04       | Fourth | 403        | Classroom                 | Yes       | No         | Yes       | Yes  |
| 05       | Fourth | 405        | Classroom                 | Yes       | No         | Yes       | Yes  |
| 06       | Fourth | 406        | Classroom                 | Yes       | No         | Yes       | Yes  |
| 07       | Fourth | 408        | Classroom                 | Yes       | No         | Yes       | Yes  |
| 08       | Fourth | 411        | Classroom                 | Yes       | No         | Yes       | Yes  |
| 09       | Fifth  | 501        | Classroom                 | Yes       | No         | Yes       | Yes  |
| 10       | Fifth  | 505        | Classroom                 | Yes       | Yes        | Yes       | Yes  |
| 11       | Fifth  | 506        | Classroom                 | Yes       | Yes        | Yes       | Yes  |