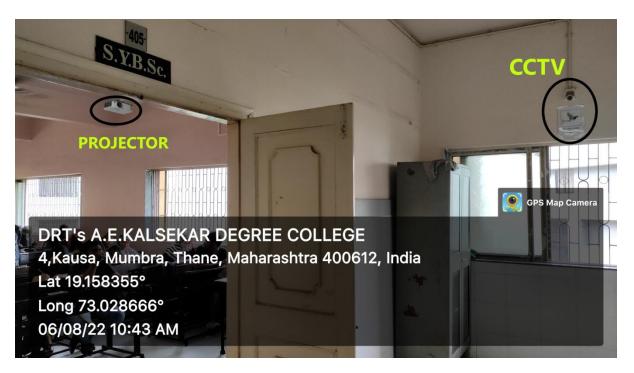

#### Floor wise detail are as under.

| SR<br>NO | FLOOR  | ROOM<br>NO | Class/<br>Seminar<br>Hall | PROJECTOR | CYBERNETYX | WI-<br>FI | CCTV |
|----------|--------|------------|---------------------------|-----------|------------|-----------|------|
| 01       | First  | 102        | Zoology<br>Lab            | Yes       | No         | Yes       | Yes  |
| 02       | Second | 206        | Seminar<br>Hall           | Yes       | No         | Yes       | Yes  |
| 03       | Third  | 304        | Classroom                 | Yes       | No         | Yes       | Yes  |
| 04       | Fourth | 403        | Classroom                 | Yes       | No         | Yes       | Yes  |
| 05       | Fourth | 405        | Classroom                 | Yes       | No         | Yes       | Yes  |
| 06       | Fourth | 406        | Classroom                 | Yes       | No         | Yes       | Yes  |
| 07       | Fourth | 408        | Classroom                 | Yes       | No         | Yes       | Yes  |
| 08       | Fourth | 411        | Classroom                 | Yes       | No         | Yes       | Yes  |
| 09       | Fifth  | 501        | Classroom                 | Yes       | No         | Yes       | Yes  |
| 10       | Fifth  | 505        | Classroom                 | Yes       | Yes        | Yes       | Yes  |
| 11       | Fifth  | 506        | Classroom                 | Yes       | Yes        | Yes       | Yes  |