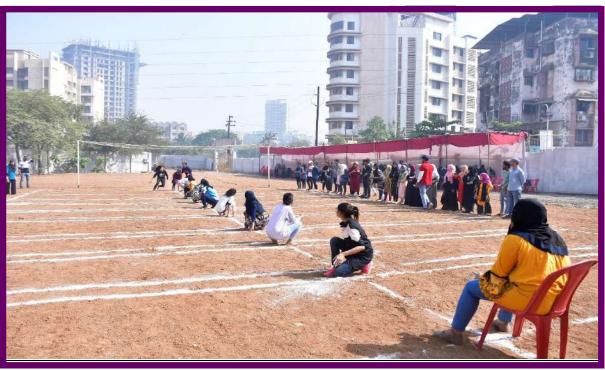

#### кно кно

KAUSA, MUMBRA

Permanently Affiliated to University of Mumbai Accredited by NAAC with B++ Grade ISO certified 9001: 2015