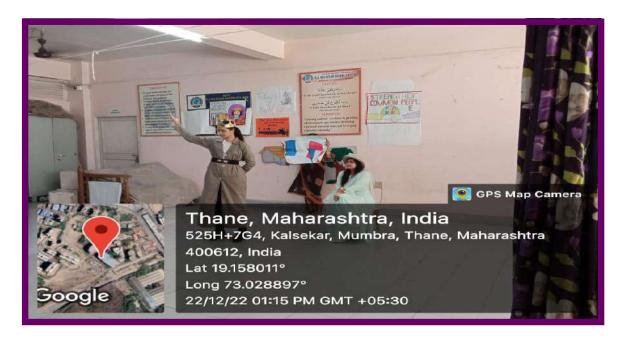

## GLIMPSE OF CULTURAL EVENTS DRAMA COMPETITION

KAUSA, MUMBRA

Permanently Affiliated to University of Mumbai Accredited by NAAC with B++ Grade ISO certified 9001: 2015