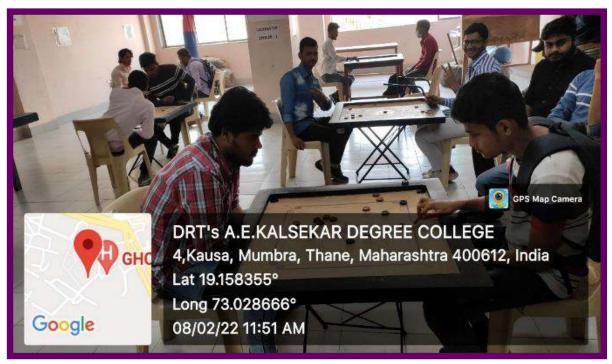

#### **CARROM**

KAUSA, MUMBRA

Permanently Affiliated to University of Mumbai Accredited by NAAC with B++ Grade ISO certified 9001: 2015