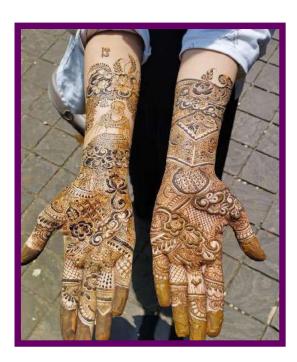

#### **MEHENDI COMPETITION**

**MEHENDI COMPETITION AT UNIVERSITY LEVEL** 

KAUSA, MUMBRA

Permanently Affiliated to University of Mumbai Accredited by NAAC with B++ Grade ISO certified 9001: 2015