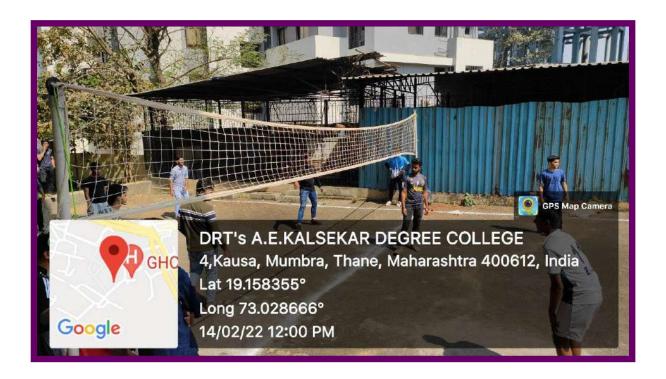

#### **VOLLEYBALL**

KAUSA, MUMBRA

KAUSA, MUMBRA

Permanently Affiliated to University of Mumbai Accredited by NAAC with B++ Grade ISO certified 9001: 2015

(COLLEGE STUDENTS' PARTICIPATION IN UNIVERSITY ZONAL LEVEL COMPETITION)