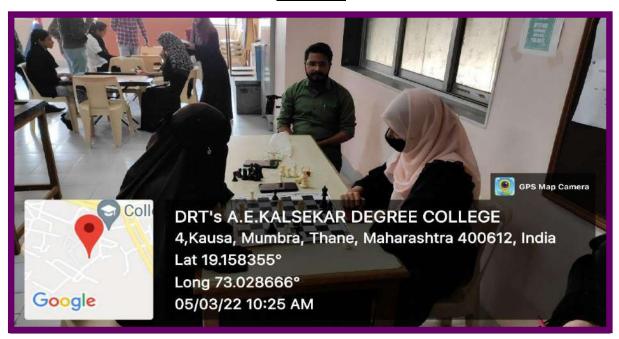

#### **CHESS**

KAUSA, MUMBRA

Permanently Affiliated to University of Mumbai Accredited by NAAC with B++ Grade ISO certified 9001: 2015