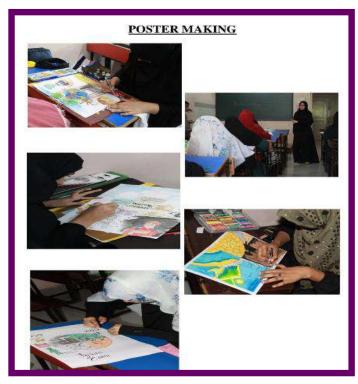

#### POSTER MAKING AND CALLIGRAPHY COMPETITION

KAUSA, MUMBRA

Permanently Affiliated to University of Mumbai Accredited by NAAC with B++ Grade ISO certified 9001: 2015

#### POSTER MAKING COMPETITION

KAUSA, MUMBRA

Permanently Affiliated to University of Mumbai Accredited by NAAC with B++ Grade ISO certified 9001: 2015