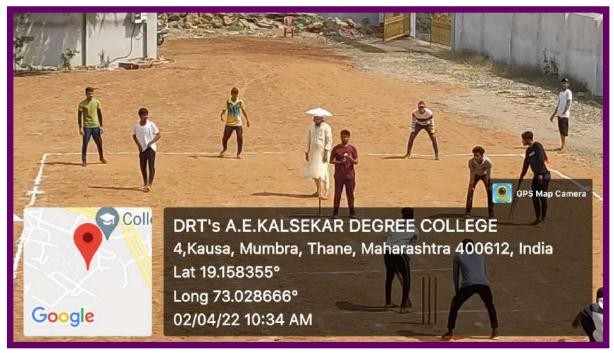

#### **CRICKET**

KAUSA, MUMBRA

Permanently Affiliated to University of Mumbai Accredited by NAAC with B++ Grade ISO certified 9001: 2015