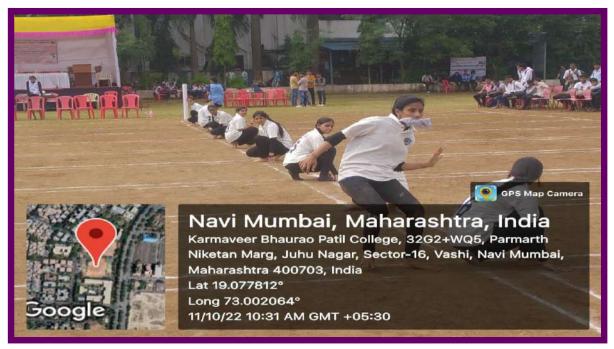

#### **KABADDI**

KAUSA, MUMBRA

Permanently Affiliated to University of Mumbai Accredited by NAAC with B++ Grade ISO certified 9001: 2015