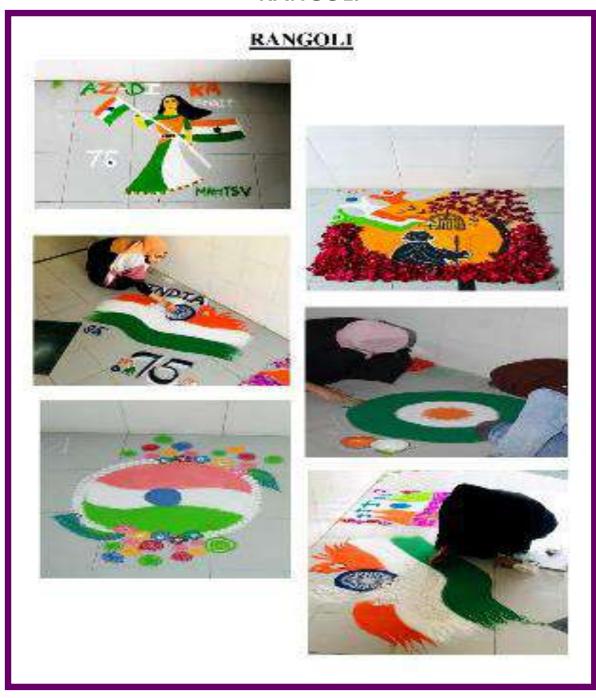

#### **RANGOLI**

KAUSA, MUMBRA

Permanently Affiliated to University of Mumbai Accredited by NAAC with B++ Grade ISO certified 9001: 2015