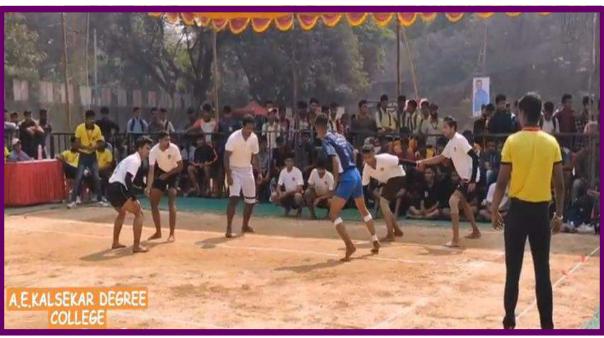

#### **KABADDI**

KAUSA, MUMBRA

Permanently Affiliated to University of Mumbai Accredited by NAAC with B++ Grade ISO certified 9001: 2015