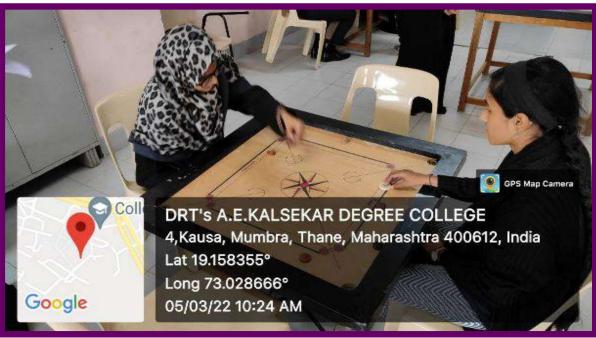

#### **CARROM**

KAUSA, MUMBRA

Permanently Affiliated to University of Mumbai Accredited by NAAC with B++ Grade ISO certified 9001: 2015