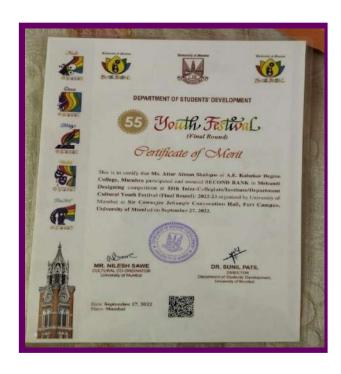

# ATTAR AYMAN SECURED SECOND POSITION STORY TELLING COMPETITION AT ZONAL LEVEL

MARYAM KAMRAN (FYBSC) SECURED FIRST POSITION

KAUSA, MUMBRA

Permanently Affiliated to University of Mumbai Accredited by NAAC with B++ Grade ISO certified 9001: 2015