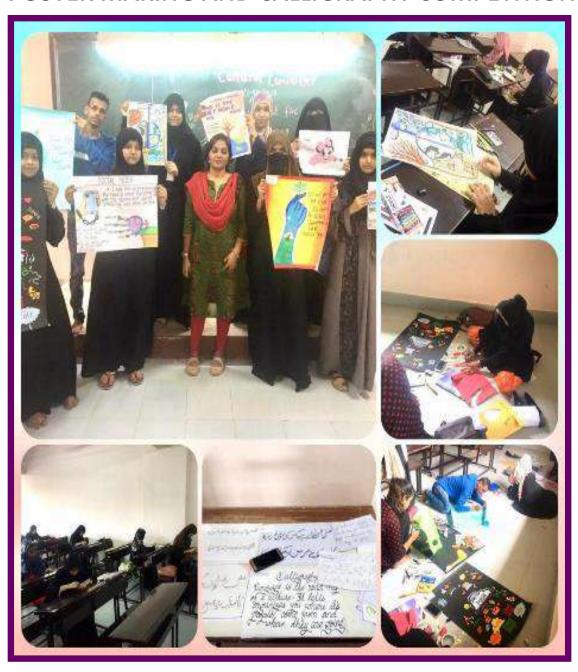

#### POSTER MAKING AND CALLIGRAPHY COMPETITION

KAUSA, MUMBRA

Permanently Affiliated to University of Mumbai Accredited by NAAC with B++ Grade ISO certified 9001: 2015