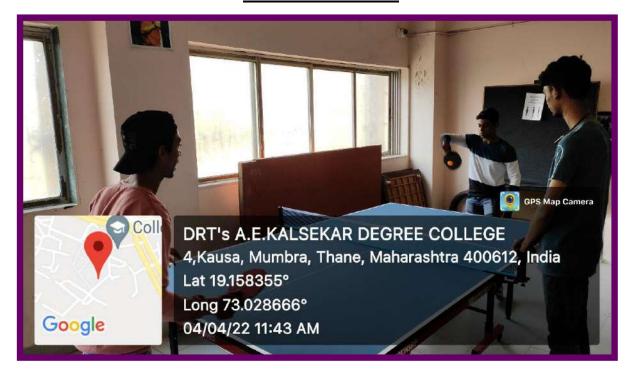

#### **TABLE TENNIS**

KAUSA, MUMBRA

Permanently Affiliated to University of Mumbai Accredited by NAAC with B++ Grade ISO certified 9001: 2015