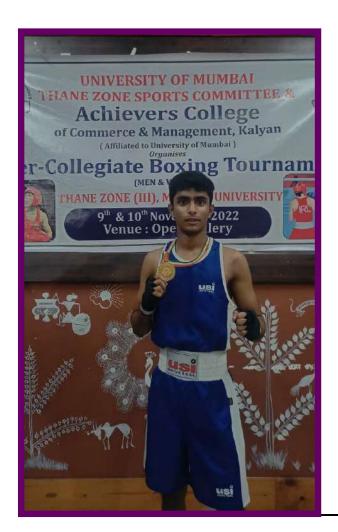

#### **BOXING**

KAUSA, MUMBRA

Permanently Affiliated to University of Mumbai Accredited by NAAC with B++ Grade ISO certified 9001: 2015

# SHAH ABDULLA (FYBSC IT) UNIVERSITY ZONAL LEVEL WINNER IN BOXING COMPETITION

KAUSA, MUMBRA

Permanently Affiliated to University of Mumbai Accredited by NAAC with B++ Grade ISO certified 9001: 2015