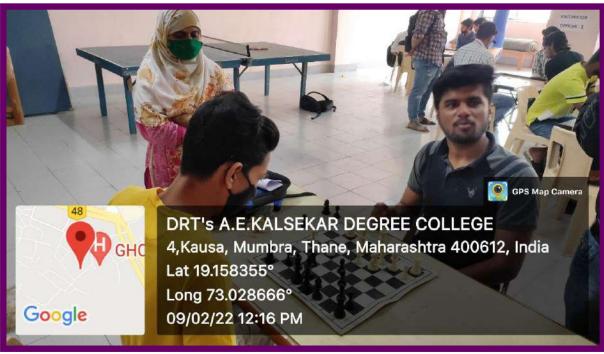

#### **CHESS**

KAUSA, MUMBRA

Permanently Affiliated to University of Mumbai Accredited by NAAC with B++ Grade ISO certified 9001: 2015