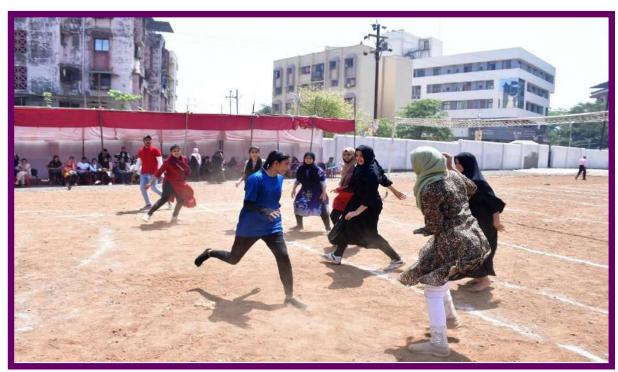

#### кно кно

KAUSA, MUMBRA

Permanently Affiliated to University of Mumbai Accredited by NAAC with B++ Grade ISO certified 9001: 2015