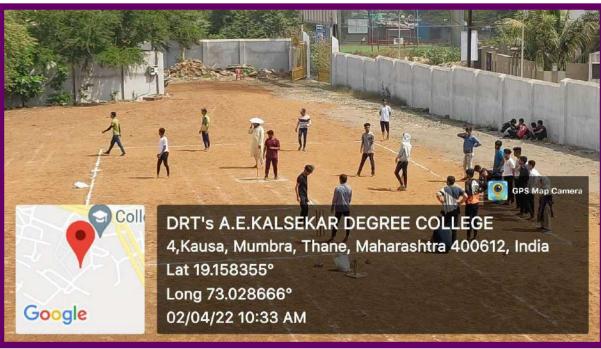

#### кно кно

KAUSA, MUMBRA

Permanently Affiliated to University of Mumbai Accredited by NAAC with B++ Grade ISO certified 9001: 2015