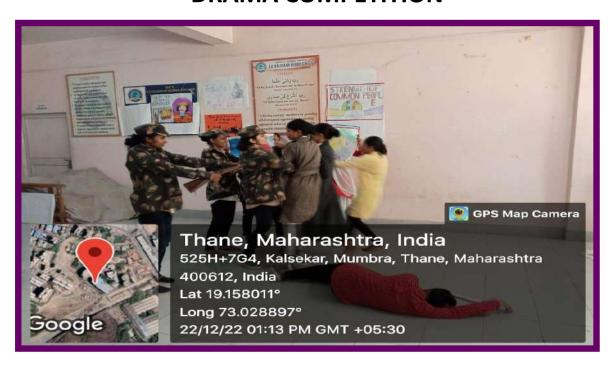

## GLIMPSE OF CULTURAL EVENTS DRAMA COMPETITION

KAUSA, MUMBRA

Permanently Affiliated to University of Mumbai Accredited by NAAC with B++ Grade ISO certified 9001: 2015