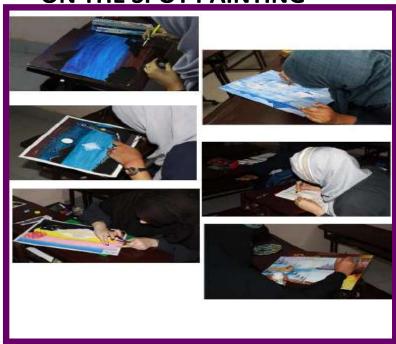

#### **ON THE SPOT PAINTING**

KAUSA, MUMBRA

Permanently Affiliated to University of Mumbai Accredited by NAAC with B++ Grade ISO certified 9001: 2015