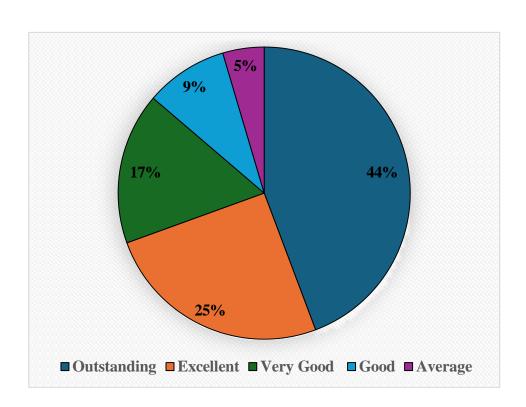

# **Evaluation Summary Attainment of POs and COs 2022-23**

| Level of<br>Attainment | Outstanding | Excellent | Very Good | Good | Average |
|------------------------|-------------|-----------|-----------|------|---------|
| <b>BA</b> (G1)         | 2           | 5         | -         | -    | -       |
| BA (G2)                | 7           | 2         | -         | -    | -       |
| B.COM                  | 12          | 7         | 8         | 9    | 4       |
| BSC (ZOO)              | 9           | 2         | -         | -    | -       |
| BSC (CHEM)             | 4           | 1         | 2         | -    | -       |
| BMS                    | 6           | 5         | 2         | -    | 1       |
| BBI                    | 3           | 2         | 2         | -    | -       |
| IT                     | 5           | 4         | 6         | -    | -       |
| BAF                    | 4           | 2         | 1         | -    | -       |
| MCOM (A)               | 3           | 2         | -         | 1    | 1       |
| MCOM (M)               | 3           | 1         | 1         | 2    | -       |
| TOTAL                  | 58          | 33        | 22        | 12   | 6       |