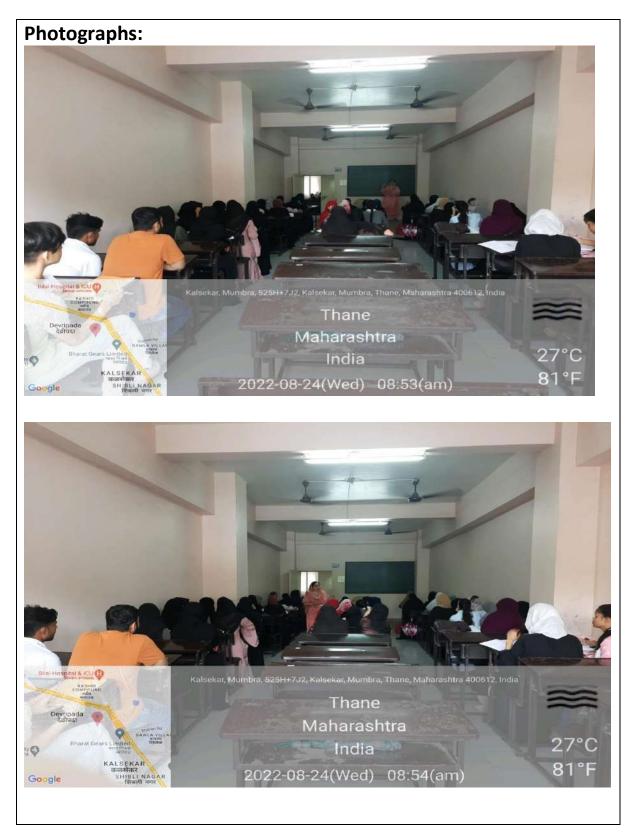

## Activity Report 2022 - 2023

**Committee/Department/Forum: Political Science** 

Title of the event: Political Science Bridge Course for FYBA StudentsDate:18th -27th August 22

Name of the Resource Person:-- Dr Farzana N.Y.Chawre

No. of beneficiaries: 47

#### **Short Activity/Event Report:**

The department conducted Bridge course for FYBA students for the academic year 2021-22.A post admission online test was conducted to gauge the need of the students.The objective of Bridge Course was to upbreast and Brush up the basic concepts of Politics which are not known to students who take admission in FYBA from Commerce /Science faculty .It also helps in acquainting the basic concepts to Arts Students who did not have Political Science in Junior course or to those students couldnot not attend XII online Lectures regularly during Pandemic .Few Bridge course lectures were conducted in morning as students were free due to absenteeism of other subject teachers. The one week course covered Topics like Constitution, Fundamental Rights etc. The Course outcome was analysised by a test in the class.