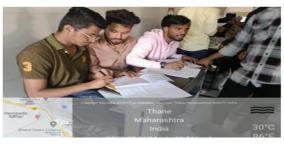

### Voter Registration Drive, 06/02/2023-07/02/2023

On 6 and 7 Feb NSS Unit has organised 2 days Voter Registration Drive for new Voters in college premises. Total 15 volunteers of NSS Unit volunteered in the drive and around 300 beneficiaries were benefited from the drive.