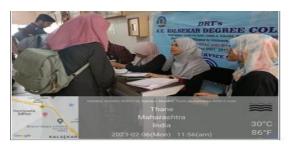

### **Training on Enrolment of new voters, 01 February 2023**

On 1<sup>st</sup> February NSS Unit of AE Kalsekar Degree College has conducted a training session on enrolment of new voters. Volunteers were guided on form filing process by the members of Electoral registration Office.