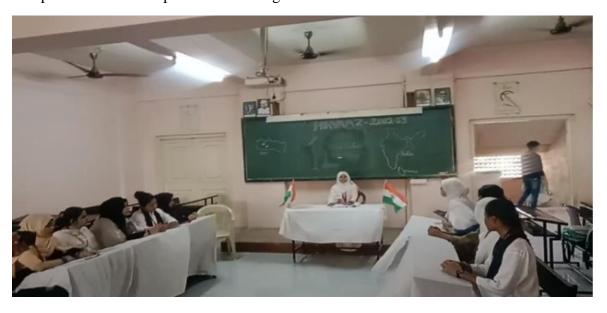

### Mock Parliament-4<sup>th</sup> March 2023

The political science department of college conducted mock Parliament for students.