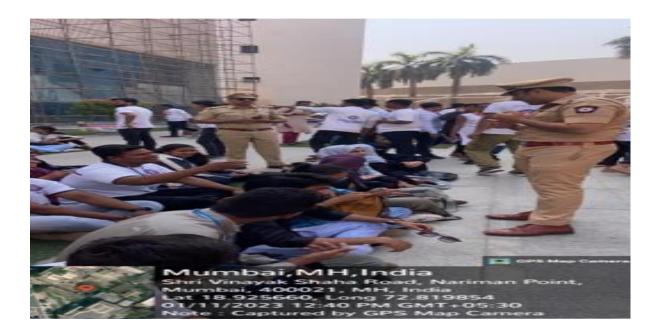

### Road Safety Human Chain by NSS Volunteers, 11th January 2023

On 11 January 2023 University of Mumbai in collaboration with Mumbai police had organised a human Chain rally by NSS Volunteers. From all the affiliated colleges NSS Volunteers were present in this rally.