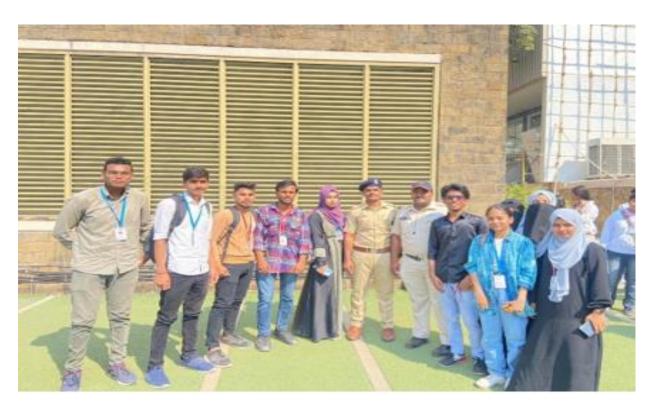

### Road Safety Human Chain by NSS Volunteers, 11th January 2023

On 11 January 2023 University of Mumbai in collaboration with Mumbai police had organised a human Chain rally by NSS Volunteers. From all the affiliated colleges NSS Volunteers were present in this rally.