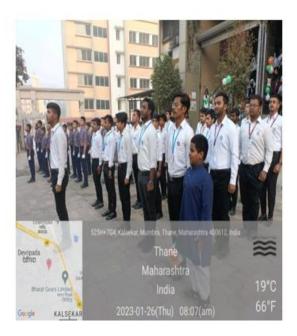

### Road Safety Human Chain by NSS Volunteers, 11th January 2023

On 11 January 2023 University of Mumbai in collaboration with Mumbai police had organised a human Chain rally by NSS Volunteers. From all the affiliated colleges NSS Volunteers were present in this rally.