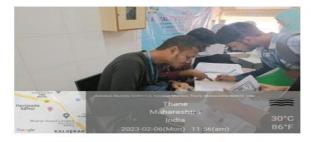

### Voter Registration Drive, 06/02/2023-07/02/2023

On 6 and 7 Feb NSS Unit has organised 2 days Voter Registration Drive for new Voters in college premises. Total 15 volunteers of NSS Unit volunteered in the drive and around 300 beneficiaries were benefited from the drive.