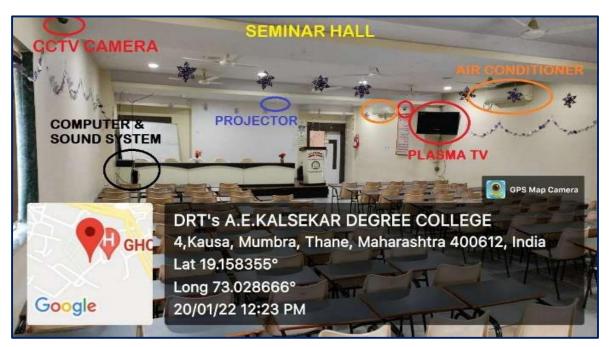

#### **Safety and security:**

Safety regulations are strongly implemented in college campus.

KAUSA, MUMBRA
Permanently Affiliated to University of Mumbai
Accredited by NAAC with B++ Grade
ISO certified 9001-2015