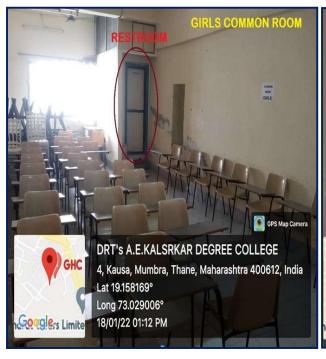

#### **Common Rooms and other facilities**

KAUSA, MUMBRA
Permanently Affiliated to University of Mumbai
Accredited by NAAC with B++ Grade
ISO certified 9001-2015