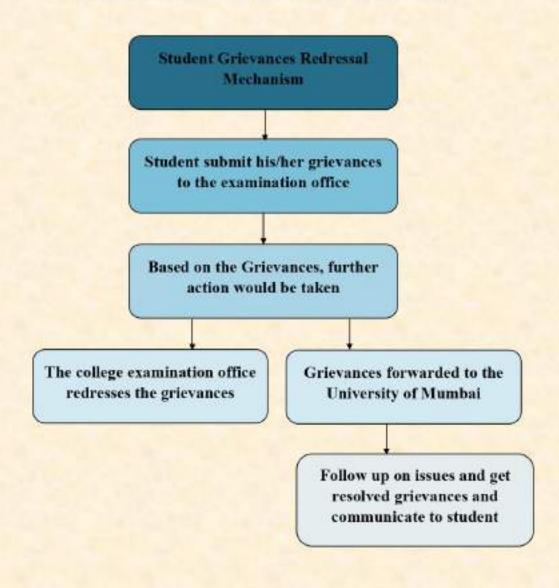

|       |          |            |  |

Kindly acknowledge and rectify the same.

Thanking You,

Yours Faithfully,

Received.

Khan Alifiya.

Khan Alifiya.

Jul 312022.

#### Flowchart of Examination Process



### Student Grievances Redressal Mechanism