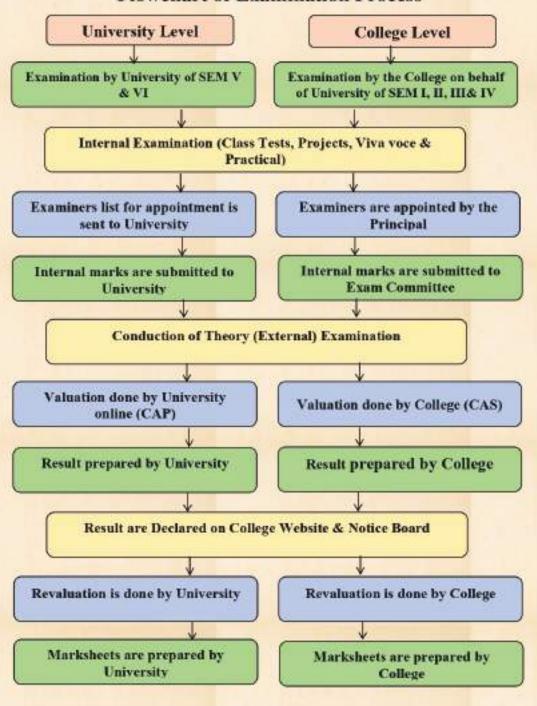

|       |          |            |  |

Kindly acknowledge and rectify the same.

Thanking You,

Yours Faithfully,

Received.

Khan Alifiya.

Khan Alifiya.

Jul 312022.

#### Flowchart of Examination Process



### Student Grievances Redressal Mechanism