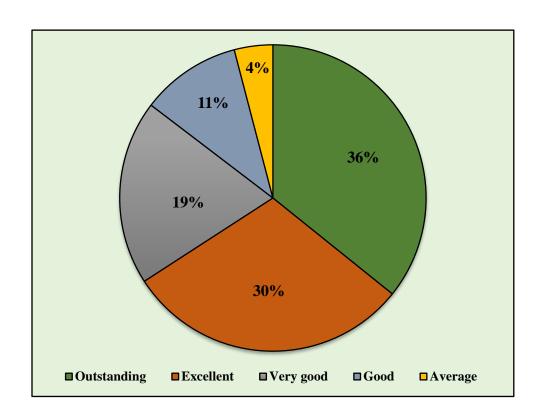

# **Evaluation Summary Attainment of POs and COs 2021-22**

| Level of<br>Attainment | Outstanding | Excellent | Very Good | Good | Average |
|------------------------|-------------|-----------|-----------|------|---------|
| <b>BA</b> (G1)         | 1           | 6         | -         | -    | -       |
| BA (G2)                | 6           | 2         | -         | -    | -       |
| B.COM                  | 10          | 8         | 8         | 10   | 4       |
| B.SC (ZOO)             | 9           | 3         | -         | -    | -       |
| B.SC (CHEM)            | 3           | 2         | 1         | 1    | -       |
| BMS                    | 5           | 4         | 5         | -    | 1       |
| BBI                    | 2           | 3         | 2         | -    | -       |
| IT                     | 3           | 5         | 7         | -    | -       |
| M.COM (A)              | 2           | 2         | 1         | 1    | -       |
| M.COM (M)              | 3           | 2         | -         | 1    | -       |
| TOTAL                  | 44          | 37        | 24        | 13   | 5       |