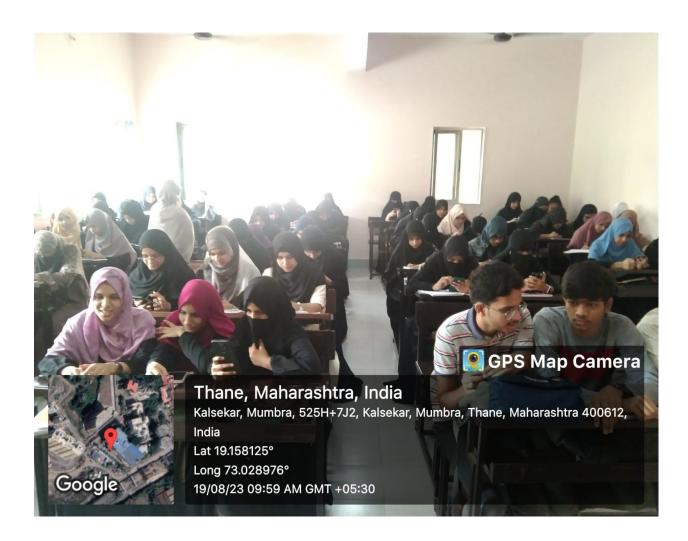

The students participated in large numbers to take the test which was conducted online in quiz format at 9:20am in room no. 301.General chemistry questions covering diverse subject areas including Physical chemistry, Inorganic chemistry, organic chemistry were asked.

KAUSA, MUMBRA

Permanently Affiliated to the University of Mumbai Accredited by NAAC with B++ Grade ISO certified 9001-2015

Photographs: (Minimum 2, maximum 4)

KAUSA, MUMBRA

Permanently Affiliated to the University of Mumbai Accredited by NAAC with B++ Grade ISO certified 9001-2015

KAUSA, MUMBRA

Permanently Affiliated to the University of Mumbai Accredited by NAAC with B++ Grade ISO certified 9001-2015

Thane, Maharashtra, India Kalsekar, Mumbra, 525H+7J2, Kalsekar, Mumbra, Thane, Maharashtra 400612,