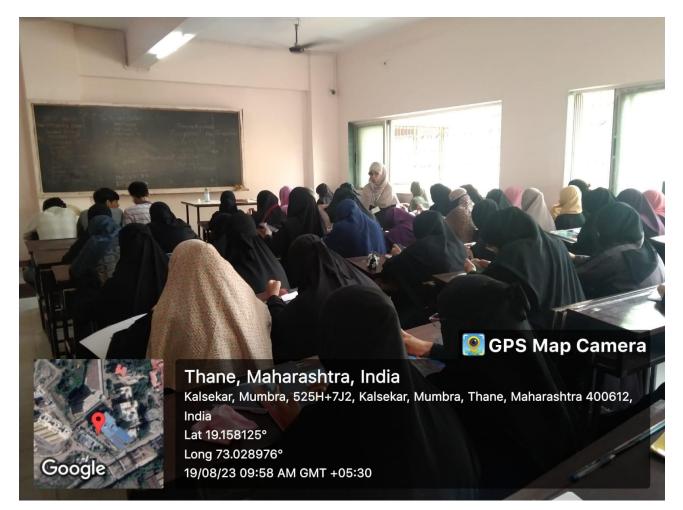

The students participated in large numbers to take the test which was conducted online in quiz format at 9:20am in room no. 301.General chemistry questions covering diverse subject areas including Physical chemistry, Inorganic chemistry, organic chemistry were asked.

KAUSA, MUMBRA

Permanently Affiliated to the University of Mumbai Accredited by NAAC with B++ Grade ISO certified 9001-2015

Photographs: (Minimum 2, maximum 4)

KAUSA, MUMBRA

Permanently Affiliated to the University of Mumbai Accredited by NAAC with B++ Grade ISO certified 9001-2015

KAUSA, MUMBRA

Permanently Affiliated to the University of Mumbai Accredited by NAAC with B++ Grade ISO certified 9001-2015

Thane, Maharashtra, India Kalsekar, Mumbra, 525H+7J2, Kalsekar, Mumbra, Thane, Maharashtra 400612,

> Lat 19.158125° Long 73.028976° 19/08/23 09:58 AM GMT +05:30

India

Joogle

KAUSA, MUMBRA

Permanently Affiliated to the University of Mumbai Accredited by NAAC with B++ Grade ISO certified 9001-2015

(Copy the second page for succeeding activities and provide individual activity details)