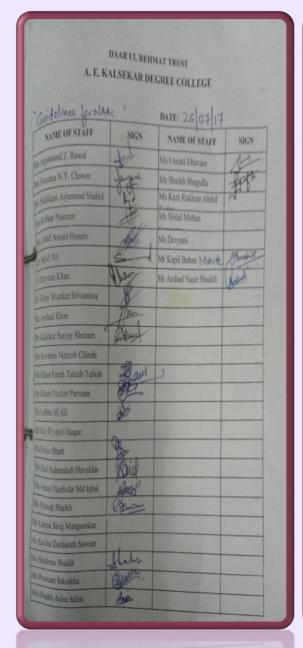

#### <u>Seminars/ Workshops/ Conferences</u> <u>Programme:</u>

Guidelines for NAAC Preparation by Dr Mahajan (Principal of Pragati College, Dombivali) & Dr.Kirti Barhad on 26-07-2017