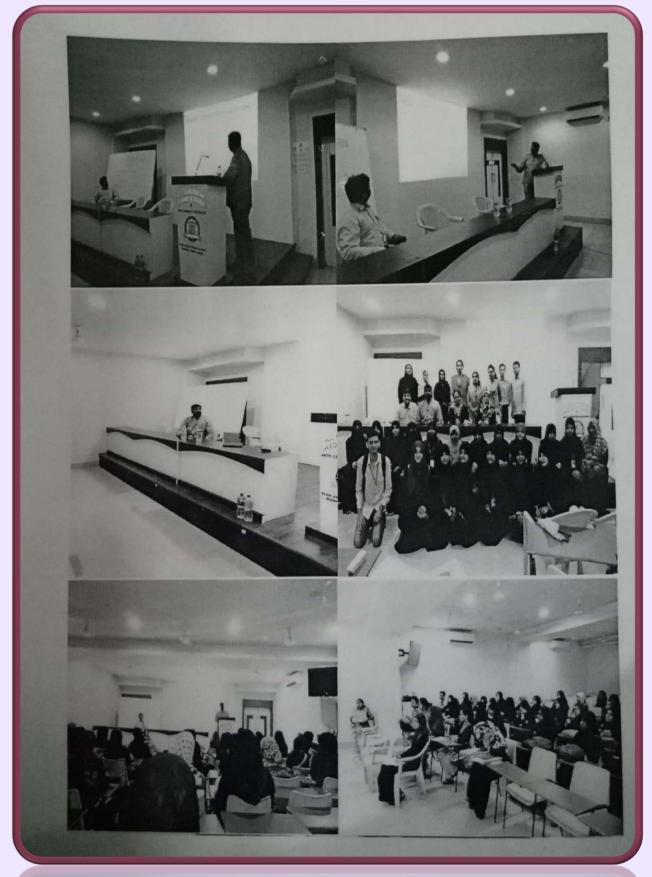

#### <u>Seminars/ Workshops/ Conferences</u> <u>Programme:</u>

Guidelines for NAAC Preparation by Dr Mahajan (Principal of Pragati College, Dombivali) & Dr.Kirti Barhad on 26-07-2017