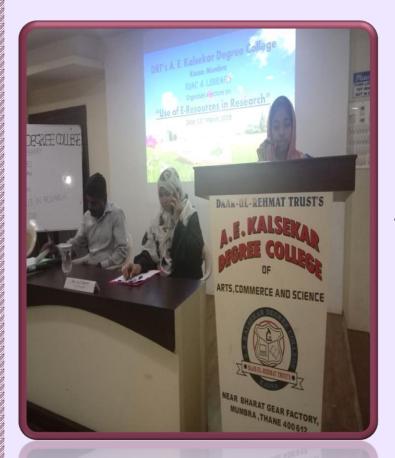

## Use of E-resources in Research by Mr. Pralhad Jadhav on 12-03-2018

|        | DAMA-UL-REHMAT TRUST'S  A F KALSEKAR DEGREE COLLEGE | 12[62]    |
|--------|-----------------------------------------------------|-----------|
| hier ! | Joney, organice, 2017-2018 " Lective on E fores     | در شاوی   |
| SE SE  | TEADING STAFF Afficiation that                      | 901       |
| 1      | DR. SHANDH W.SAR AHMVED                             | . 13      |
| 1      | MRS AREMAND Z RAWAL                                 | 20/       |
| 3      | NIRS, FARZANIA CHAINRE                              | Jagar     |
| 1      | MRS. ARUMANO SCOIGLE                                | 38        |
| 5      | MS.NASREEN KOEHAR                                   | ASI       |
| E      | MR. ANSARI ZAHO HUSSAN                              | de        |
| 2      | 06.55(IO ALI                                        | -         |
| 8      | DR. PARYEEN KHAN                                    | 04/00     |
| 9      | DE JULY SHAWER SENASTAVA                            | 100       |
| 10     | MELINAN ARSHAD ANDE                                 | 1         |
| 11     | N/R KALEKAR SANSKY                                  | (allowy   |
| 12     | MRS SUVERNA MARESH CHINORE                          | use.      |
| 13     | MRS. KHAN FARAH TAHZIB                              | #hary     |
|        | MS.SHAKH MSSAH HAMO                                 | 000       |
| 15     | MISS. SHARK SHARRAZ                                 | Shilary   |
| 16     | MESS ACHAIN PALICIPAT PREVIEW                       | 197       |
| 17     | MS POONAM SALUNIHE                                  | Person    |
| 18     | MS.LUEYA SRAUMAJGACIWAR                             | tell      |
|        | SHAVEH ANISA SALM                                   | Palle     |
| 20     | LIENA MURISIARAU                                    | 9         |
|        | MIR RIVAUL PROJUL HAQUE                             | 74        |
|        | SAMEA SAMANE                                        | 10%       |
|        | BAYALDAR ZAIO BABASAHEB                             | Wha       |
| 24     | PODIA RAMESH SHATT                                  |           |
| 25     | ANGARI NULOFER M. KOBAL                             | M'refer   |
| 26     | KAN BIBÂNOITE                                       | (A. barre |
| 27     | ARSHAD NAZIR HUSSAIN SHAROH                         | West .    |
| 76     | SANCHSWELFTX                                        | ST.       |
|        | UNIVATE ONAVARE                                     | 105       |
| 30     | ABHAY SURESH HILLE                                  |           |
|        | TASNEEN BAIG                                        | let       |
|        | SADAF ANUSM                                         |           |
|        | PRACTIVA SANCEKAR                                   | 1         |
|        | SHANN SADAF AFZAL                                   | X         |
|        | ANDOR DUR SHANUSHAU                                 |           |
| 35.    | ANAGHA DESIFANDE                                    |           |
| 25     | AMERICAN DESTRUCT                                   |           |