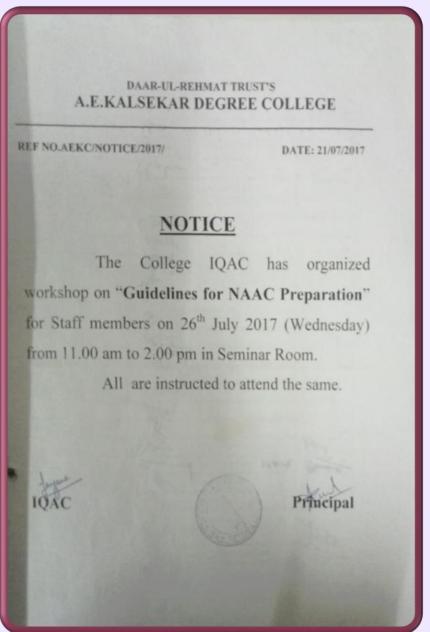

#### <u>Seminars/ Workshops/ Conferences</u> <u>Programme:</u>

Guidelines for NAAC Preparation by Dr Mahajan (Principal of Pragati College, Dombivali) & Dr.Kirti Barhad on 26-07-2017