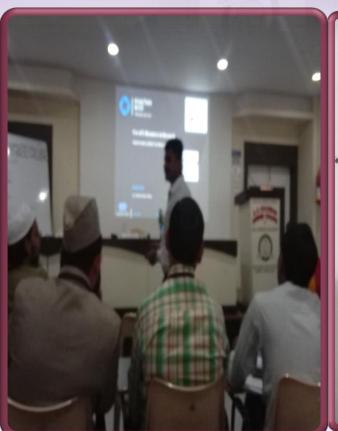

## Use of E-resources in Research by Mr. Pralhad Jadhav on 12-03-2018

|        | DAMA-UL-REHMAT TRUST'S  A F KALSEKAR DEGREE COLLEGE | 12[62]    |
|--------|-----------------------------------------------------|-----------|
| hier ! | Joney, organice, 2017-2018 " Lective on E fores     | در شاوی   |
| SE SE  | TEADING STAFF Afficiation that                      | 901       |
| 1      | DR. SHANDH W.SAR AHMVED                             | . 13      |
| 1      | MRS AREMAND Z RAWAL                                 | 20/       |
| 3      | NIRS, FARZANIA CHAINRE                              | Jagar     |
| 1      | MRS. ARUMANO SCOIGLE                                | 38        |
| 5      | MS.NASREEN KOEHAR                                   | ASI       |
| E      | MR. ANSARI ZAHO HUSSAN                              | de        |
| 2      | 06.55(IO ALI                                        | -         |
| 8      | DR. PARYEEN KHAN                                    | 04/00     |
| 9      | DE JULY SHAWER SENASTAVA                            | 100       |
| 10     | MELINAN ARSHAD ANDE                                 | 1         |
| 11     | N/R KALEKAR SANSKY                                  | (allowy   |
| 12     | MRS SUVERNA MARESH CHINORE                          | use.      |
| 13     | MRS. KHAN FARAH TAHZIB                              | #hary     |
|        | MS.SHAKH MSSAH HAMO                                 | 000       |
| 15     | MISS. SHARK SHARRAZ                                 | Shilary   |
| 16     | MESS ACHAIN PALICIPAT PREVIEW                       | 197       |
| 17     | MS POONAM SALUNIHE                                  | Person    |
| 18     | MS.LUEYA SRAUMAJGACIWAR                             | tell      |
|        | SHAVEH ANISA SALM                                   | Palle     |
| 20     | LIENA MURISIARAU                                    | 9         |
|        | MIR RIVAUL PROJUL HAQUE                             | 74        |
|        | SAMEA SAMANE                                        | 10%       |
|        | BAYALDAR ZAIO BABASAHEB                             | Wha       |
| 24     | PODIA RAMESH SHATT                                  |           |
| 25     | ANGARI NULOFER M. KOBAL                             | M'refer   |
| 26     | KAN BIBÂNOITE                                       | (A. barre |
| 27     | ARSHAD NAZIR HUSSAIN SHAROH                         | West .    |
| 76     | SANCHSWELFTX                                        | ST.       |
|        | UNIVATE ONAVARE                                     | 105       |
| 30     | ABHAY SURESH HILLE                                  |           |
|        | TASNEEN BAIG                                        | let       |
|        | SADAF ANUSM                                         |           |
|        | PRACTIVA SANCEKAR                                   | 1         |
|        | SHANN SADAF AFZAL                                   | X         |
|        | ANDOR DUR SHANUSHAU                                 |           |
| 35.    | ANAGHA DESIFANDE                                    |           |
| 25     | AMERICAN DESTRUCT                                   |           |