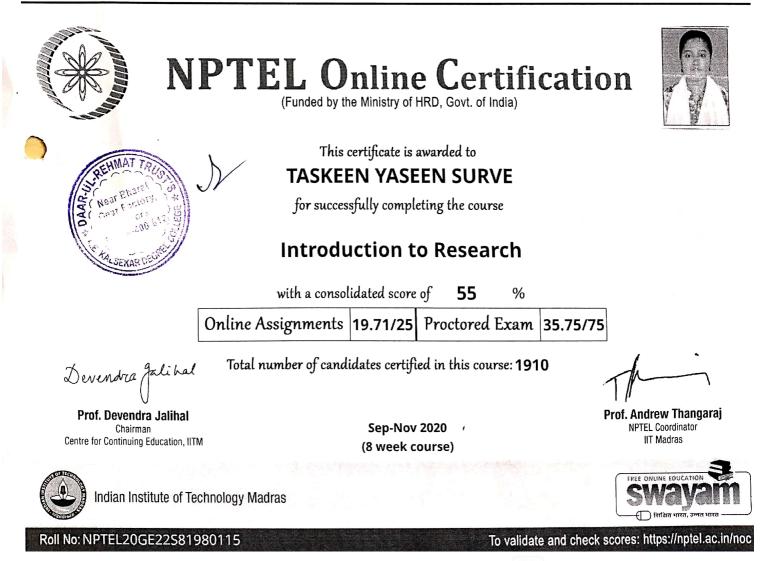

N. S. S.

NFTEL200L2230T300430

Scanned with OKEN Scanner

Roll No: NPTEL20GE22S81980115

To TASKEEN YASEEN SURVE 101 MOGAL PLAZA KAKA NAGAR OPP BOSTON HOTEL KAUSA MUMBRA THANE MAHARASHTRA - 400612 PH. NO :9082991772