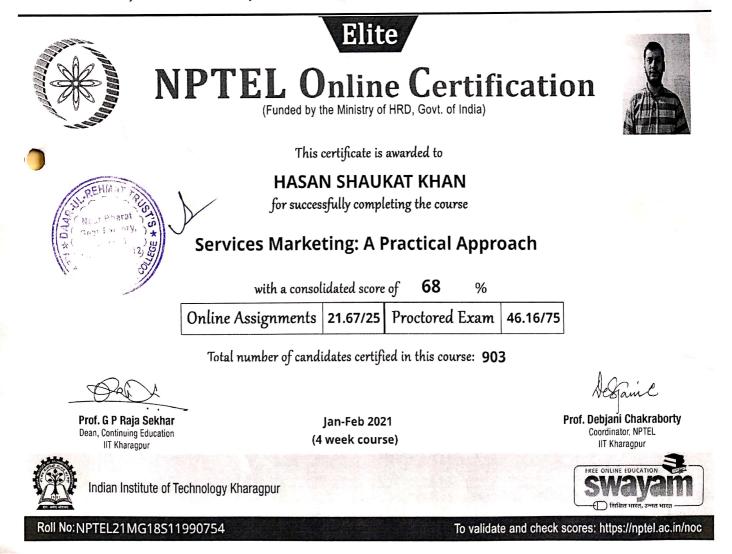

### Roll No: NPTEL21MG18S11990754

To HASAN SHAUKAT KHAN EJAZ HOUSE,SAINIK NAGAR,KAUSA,MUMBRA EJAZ HOUSE,SAINIK NAGAR, KAUSA, MUMBRA MAHARASHTRA - 400612 PH. NO :9137129307

| Score | Type of Certificate    |  |  |  |
|-------|------------------------|--|--|--|
| >=90  | Elite+Gold             |  |  |  |
| 75-89 | Elite+Silver           |  |  |  |
| >=60  | Elite                  |  |  |  |
| 40-59 | Successfully Completed |  |  |  |
| <40   | No Certificate         |  |  |  |

No. of credits recommended by NPTEL:1

An additional 1 credit may be awarded if the University deems it fit, based on the actual student effort involved.