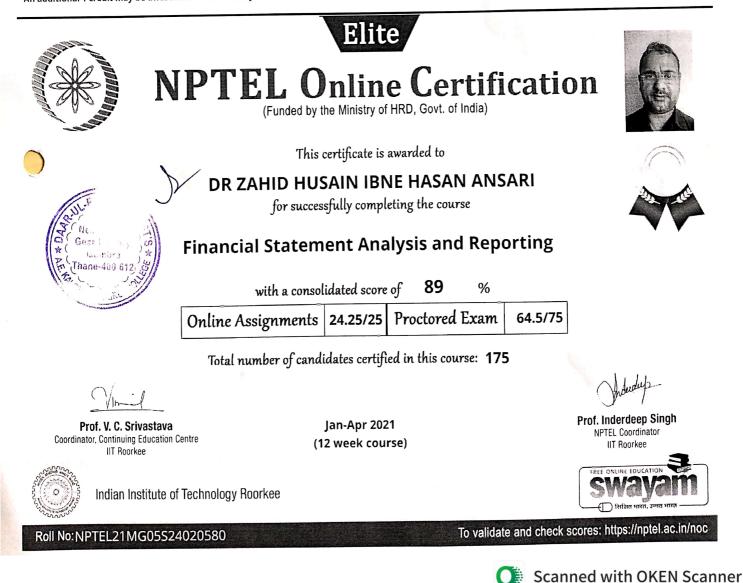

### Roll No: NPTEL21MG05524020580

To DR ZAHID HUSAIN IBNE HASAN ANSARI 1085, ALI APT. IST FLOOR NEAR NOORANI MASJID BHIWANDI - THANE BHIWANDI MAHARASHTRA - 421302 PH. NO :9890234652

| Score | Type of Certificate    |  |  |  |
|-------|------------------------|--|--|--|
| >=90  | Elite+Gold             |  |  |  |
| 75-89 | Elite+Silver           |  |  |  |
| >=60  | Elite                  |  |  |  |
| 40-59 | Successfully Completed |  |  |  |
| <40   | No Certificate         |  |  |  |

No. of credits recommended by NPTEL:3

An additional 1 credit may be awarded if the University deems it fit, based on the actual student effort involved.