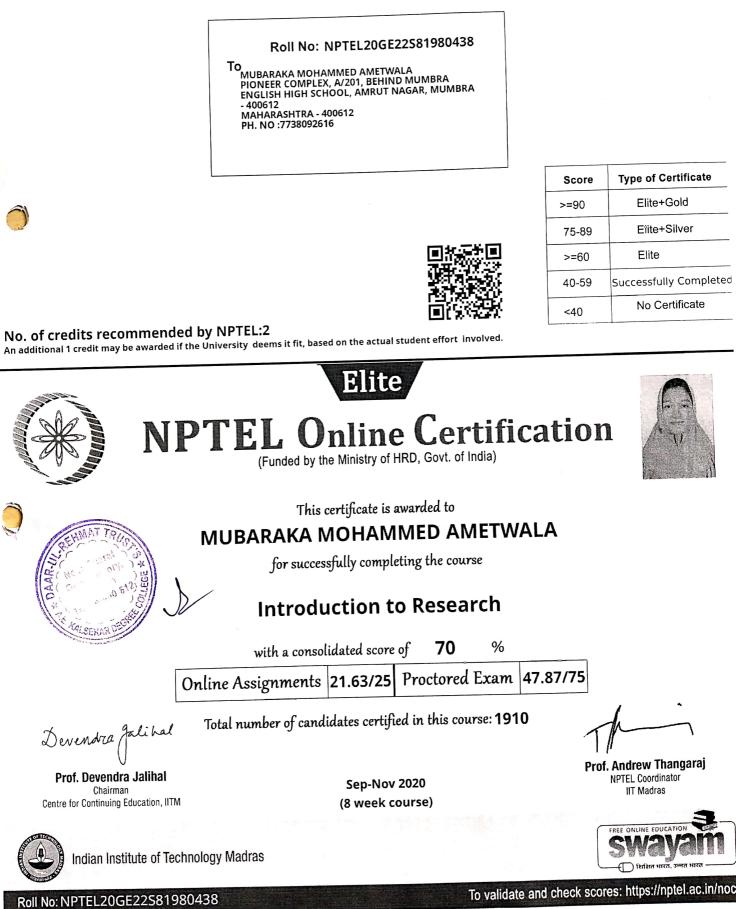

| Conception in the local data i |                        |  |  |  |
|--------------------------------------------------------------------------------------------------------------------------------------------------------------------------------------------------------------------------------------------------------------------------------------------------------------------------------------------------------------------------------------------------------------------------------------------------------------------------------------------------------------------------------------------------------------------------------------------------------------------------------------------------------------------------------------------------------------------------------------------------------------------------------------------------------------------------------------------------------------------------------------------------------------------------------------------------------------------------------------------------------------------------------------------------------------------------------------------------------------------------------------------------------------------------------------------------------------------------------------------------------------------------------------------------------------------------------------------------------------------------------------------------------------------------------------------------------------------------------------------------------------------------------------------------------------------------------------------------------------------------------------------------------------------------------------------------------------------------------------------------------------------------------------------------------------------------------------------------------------------------------------------------------------------------------------------------------------------------------------------------------------------------------------------------------------------------------------------------------------------------------|------------------------|--|--|--|
| Score                                                                                                                                                                                                                                                                                                                                                                                                                                                                                                                                                                                                                                                                                                                                                                                                                                                                                                                                                                                                                                                                                                                                                                                                                                                                                                                                                                                                                                                                                                                                                                                                                                                                                                                                                                                                                                                                                                                                                                                                                                                                                                                          | Type of Certificate    |  |  |  |
| >=90                                                                                                                                                                                                                                                                                                                                                                                                                                                                                                                                                                                                                                                                                                                                                                                                                                                                                                                                                                                                                                                                                                                                                                                                                                                                                                                                                                                                                                                                                                                                                                                                                                                                                                                                                                                                                                                                                                                                                                                                                                                                                                                           | Elite+Gold             |  |  |  |
| 75-89                                                                                                                                                                                                                                                                                                                                                                                                                                                                                                                                                                                                                                                                                                                                                                                                                                                                                                                                                                                                                                                                                                                                                                                                                                                                                                                                                                                                                                                                                                                                                                                                                                                                                                                                                                                                                                                                                                                                                                                                                                                                                                                          | Elite+Silver           |  |  |  |
| >=60                                                                                                                                                                                                                                                                                                                                                                                                                                                                                                                                                                                                                                                                                                                                                                                                                                                                                                                                                                                                                                                                                                                                                                                                                                                                                                                                                                                                                                                                                                                                                                                                                                                                                                                                                                                                                                                                                                                                                                                                                                                                                                                           | Elite                  |  |  |  |
| 40-59                                                                                                                                                                                                                                                                                                                                                                                                                                                                                                                                                                                                                                                                                                                                                                                                                                                                                                                                                                                                                                                                                                                                                                                                                                                                                                                                                                                                                                                                                                                                                                                                                                                                                                                                                                                                                                                                                                                                                                                                                                                                                                                          | Successfully Completed |  |  |  |
| <40                                                                                                                                                                                                                                                                                                                                                                                                                                                                                                                                                                                                                                                                                                                                                                                                                                                                                                                                                                                                                                                                                                                                                                                                                                                                                                                                                                                                                                                                                                                                                                                                                                                                                                                                                                                                                                                                                                                                                                                                                                                                                                                            | No Certificate         |  |  |  |

#### No. of credits recommended by NPTEL:2

An additional 1 credit may be awarded if the University deems it fit, based on the actual student effort involved.

Scanned with OKEN Scanner