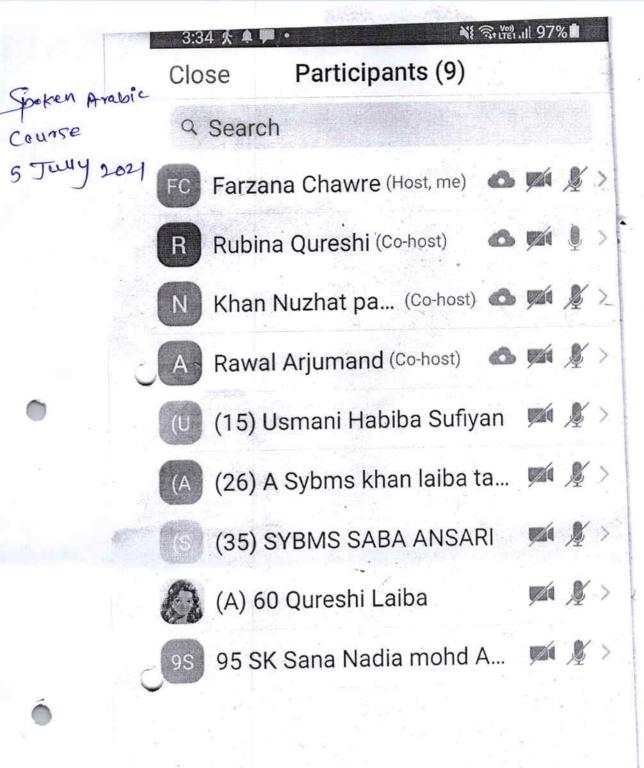

### List of students for Arabic Course 2020-21

| 2       Khan Afifa mohd.       SYBSc       8291         3       Khan Laiba       FYBMS-A       7738         4       Ansari Saba       FYBMS-A       9321         5       Shaikh Fatima       FYBA -G2       9167         6       Farzana Chawre       Staff       9221         7       Mehjabeen Choudhary       SYBA G2       9833         8       Nuzhat Parveen Shaikh       Staff       9870         9       Laiba Qureshi       SYBCom A       8433         10       Sana Nadia       SYBA G2       9004         11       Rasda Siddiqui       TYBA G2       7400         12       Parveen Khan       Staff       9167         13       Usmani Habiba       FYBA -G2       9321         14       Ayesha       SYBCom A       7977                                                   | Sr.No | Name of the student   | Class /Div/Grp | Contact    |
|------------------------------------------------------------------------------------------------------------------------------------------------------------------------------------------------------------------------------------------------------------------------------------------------------------------------------------------------------------------------------------------------------------------------------------------------------------------------------------------------------------------------------------------------------------------------------------------------------------------------------------------------------------------------------------------------------------------------------------------------------------------------------------------|-------|-----------------------|----------------|------------|
| 3         Khan Laiba         FYBMS-A         7738.           4         Ansari Saba         FYBMS-A         9321.           5         Shaikh Fatima         FYBA -G2         9167.           6         Farzana Chawre         Staff         9221.           7         Mehjabeen Choudhary         SYBA G2         9833.           8         Nuzhat Parveen Shaikh         Staff         9870.           9         Laiba Qureshi         SYBCom A         8433.           10         Sana Nadia         SYBA G2         9004.           11         Rasda Siddiqui         TYBA G2         7400.           12         Parveen Khan         Staff         9167.           13         Usmani Habiba         FYBA -G2         9321.           14         Ayesha         SYBCom A         7977. | 1     | Sayed Aysha Asrar     | SYBSe          | 8454979989 |
| 4       Ansari Saba       FYBMS-A       9321         5       Shaikh Fatima       FYBA -G2       9167         6       Farzana Chawre       Staff       9221         7       Mehjabeen Choudhary       SYBA G2       9833         8       Nuzhat Parveen Shaikh       Staff       9870         9       Laiba Qureshi       SYBCom A       8433         10       Sana Nadia       SYBA G2       9004         11       Rasda Siddiqui       TYBA G2       7400         12       Parveen Khan       Staff       9167         13       Usmani Habiba       FYBA -G2       9321         14       Ayesha       SYBCom A       7977                                                                                                                                                               | 2     | Khan Afifa mohd.      | SYBSc          | 8291451940 |
| 5         Shaikh Fatima         FYBA -G2         9167           6         Farzana Chawre         Staff         9221           7         Mehjabeen Choudhary         SYBA G2         9833           8         Nuzhat Parveen Shaikh         Staff         9870           9         Laiba Qureshi         SYBCom A         8433           10         Sana Nadia         SYBA G2         9004           11         Rasda Siddiqui         TYBA G2         7400           12         Parveen Khan         Staff         9167           13         Usmani Habiba         FYBA -G2         9321           14         Ayesha         SYBCom A         7977                                                                                                                                      | 3     | Khan Laiba            | FYBMS-A        | 7738247969 |
| 6         Farzana Chawre         Staff         9221           7         Mehjabeen Choudhary         SYBA G2         9833           8         Nuzhat Parveen Shaikh         Staff         9870           9         Laiba Qureshi         SYBCom A         8433           10         Sana Nadia         SYBA G2         9004           11         Rasda Siddiqui         TYBA G2         7400           12         Parveen Khan         Staff         9167           13         Usmani Habiba         FYBA -G2         9321           14         Ayesha         SYBCom A         7977                                                                                                                                                                                                      | 4     | Ansari Saba           | FYBMS-A        | 9321781023 |
| 7         Mehjabeen Choudhary         SYBA G2         9833           8         Nuzhat Parveen Shaikh         Staff         9870           9         Laiba Qureshi         SYBCom A         8433           10         Sana Nadia         SYBA G2         9004           11         Rasda Siddiqui         TYBA G2         7400           12         Parveen Khan         Staff         9167           13         Usmani Habiba         FYBA -G2         9321           14         Ayesha         SYBCom A         7977                                                                                                                                                                                                                                                                    | 5     | Shaikh Fatima         | FYBA -G2       | 9167197668 |
| 8 Nuzhat Parveen Shaikh Staff 98700 9 Laiba Qureshi SYBCom A 84330 10 Sana Nadia SYBA G2 90040 11 Rasda Siddiqui TYBA G2 74000 12 Parveen Khan Staff 91670 13 Usmani Habiba FYBA -G2 93210 14 Ayesha SYBCom A 79770                                                                                                                                                                                                                                                                                                                                                                                                                                                                                                                                                                      | 6     | Farzana Chawre        | Staff          | 9221742370 |
| 9         Laiba Qureshi         SYBCom A         84336           10         Sana Nadia         SYBA G2         90046           11         Rasda Siddiqui         TYBA G2         74005           12         Parveen Khan         Staff         91676           13         Usmani Habiba         FYBA -G2         93216           14         Ayesha         SYBCom A         79776                                                                                                                                                                                                                                                                                                                                                                                                        | 7     | Mehjabeen Choudhary   | SYBA G2        | 9833236791 |
| 10         Sana Nadia         SYBA G2         9004           11         Rasda Siddiqui         TYBA G2         7400           12         Parveen Khan         Staff         9167           13         Usmani Habiba         FYBA -G2         9321           14         Ayesha         SYBCom A         7977                                                                                                                                                                                                                                                                                                                                                                                                                                                                              | 8     | Nuzhat Parveen Shaikh | Staff          | 9870899832 |
| 11 Rasda Siddiqui TYBA G2 7400.  12 Parveen Khan Staff 9167.  13 Usmani Habiba FYBA -G2 9321.  14 Ayesha SYBCom A 7977.                                                                                                                                                                                                                                                                                                                                                                                                                                                                                                                                                                                                                                                                  | 9     | Laiba Qureshi         | SYBCom A       | 8433639867 |
| 12 Parveen Khan Staff 91670<br>13 Usmani Habiba FYBA -G2 9321<br>14 Ayesha SYBCom A 79770                                                                                                                                                                                                                                                                                                                                                                                                                                                                                                                                                                                                                                                                                                | 10    | Sana Nadia            | SYBA G2        | 9004039741 |
| 13 Usmani Habiba FYBA -G2 9321<br>14 Ayesha SYBCom A 7977                                                                                                                                                                                                                                                                                                                                                                                                                                                                                                                                                                                                                                                                                                                                | 11    | Rasda Siddiqui        | TYBA G2        | 7400325283 |
| 14 Ayesha SYBCom A 7977                                                                                                                                                                                                                                                                                                                                                                                                                                                                                                                                                                                                                                                                                                                                                                  | 12    | Parveen Khan          | Staff          | 9167671963 |
|                                                                                                                                                                                                                                                                                                                                                                                                                                                                                                                                                                                                                                                                                                                                                                                          | 13    | Usmani Habiba         | FYBA -G2       | 9321774167 |
| 45 D.11 D.                                                                                                                                                                                                                                                                                                                                                                                                                                                                                                                                                                                                                                                                                                                                           | 14    | Ayesha                | SYBCom A       | 7977016200 |
| 15 Rubina Parween Exstudent 9967.                                                                                                                                                                                                                                                                                                                                                                                                                                                                                                                                                                                                                                                                                                                                                        | 15    | Rubina Parween        | Exstudent      | 9967243721 |
|                                                                                                                                                                                                                                                                                                                                                                                                                                                                                                                                                                                                                                                                                                                                                                                          |       |                       |                |            |