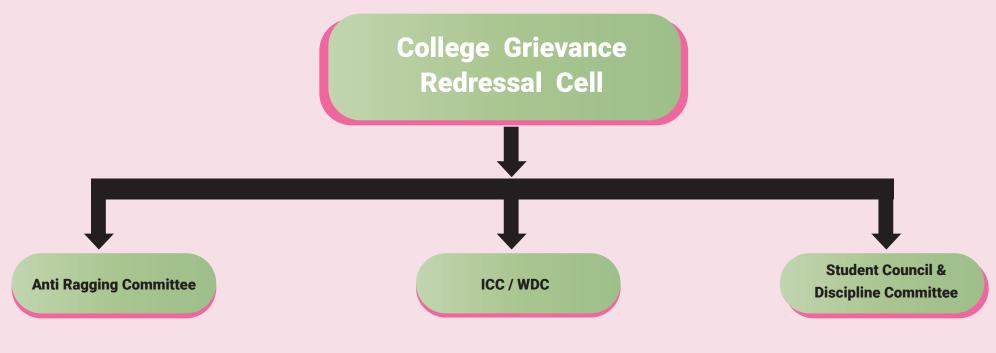

## **Grievance Redressal Mechanism**

- > Students are oriented about Grievance Mechanism during Orientation Programme.
- ➤ Anti-ragging Committee is constituted.
- Anti-ragging Squad takes surprise rounds in the College premises and outside college.
- Anti-ragging signages have been displayed in the College premises.
- > Students are oriented about the consequences of indulging in Ragging.
- > CCTV cameras have been installed in the college premises.
- ➤ Workshops on prevention of sexual harassments for girls undertaken by WDC.
- > Security arrangements have been made at the Entry Gate of the College.
- ➤ Visitors Register is maintained at the entry gate.
- ➤ Internal Complaint Committee is constituted in college
- > Girls Common Room with attached toilet has been provided for girls students.
- Suggestion box is installed in the college premises.
- ➤ College Redressal Grievance cell addresses the grievance if any. Routine discipline and minor matter are monitored by Students' Council/ Discipline Committee.