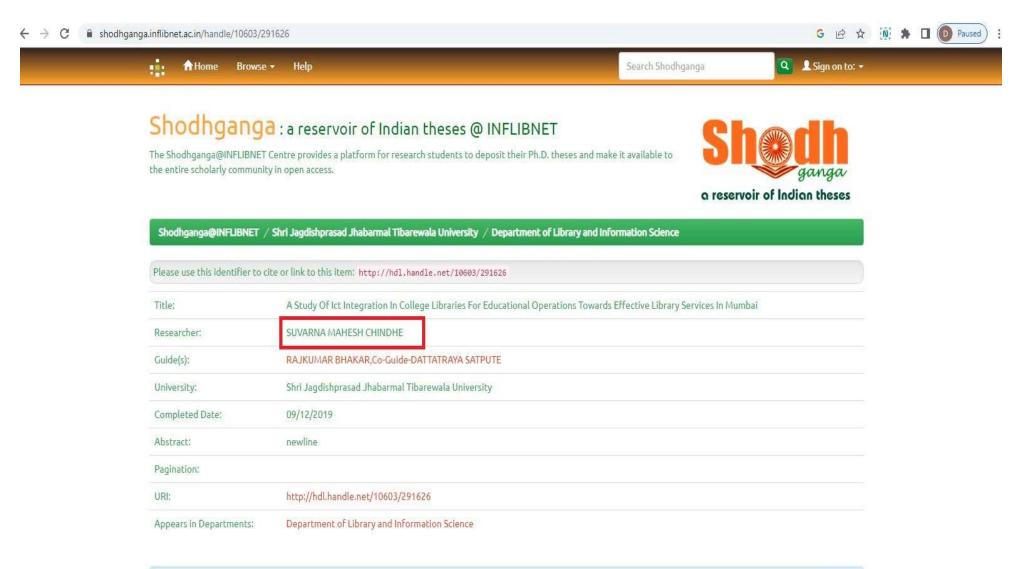

**Screenshots of College Teacher's Thesis @ Shodhganga** 

| 🛉 Home Browse – Help                 | Search Shodhganga                                                                                          | Sign on to: - |
|--------------------------------------|------------------------------------------------------------------------------------------------------------|---------------|
|                                      |                                                                                                            |               |
| -1                                   |                                                                                                            |               |
| Shodh                                |                                                                                                            | hh            |
| The Shodhgane                        | Citation Details Shodh                                                                                     |               |
| the entire scho                      | Download Citation $\operatorname{BiBT}_{EX}$ or reservoir of indica theses                                 | langa         |
| Please use this link for c           | ation http://hdl.handle.net/10603/373203                                                                   | in theses     |
| Shodhganga Title of the Thesis       | Issues in urban governance_the study of Kalyan_Dombivali Municipal Corporation                             |               |
| Name of the Researcher               | Farzana, Nilofar                                                                                           |               |
| Please use this<br>Name of the Guide | Mohan, Sudha                                                                                               |               |
| Title:                               |                                                                                                            | -             |
| Completed Year<br>Researcher:        | 2020                                                                                                       |               |
| Guide(s): Name of the Department     | Department of Civics and Politics                                                                          |               |
| Name of the University               | University of Mumbai<br>Created and maintained by INFLIBNET Centre                                         | -             |
| Keywords:                            | Greated and maintained by INT LIDINE I Gentre                                                              |               |
| Items in Shedheanea are              | icensed under Creative Commons Licence Attribution-NonCommercial-ShareAlike 4.0 International (CC BY-NC-SA |               |
| University: 4.0),                    |                                                                                                            |               |
| Completed Da                         |                                                                                                            |               |
| Abstract:                            | iewane                                                                                                     |               |
| Pagination:                          | /111, 383                                                                                                  |               |
| URI:                                 | itp://hdl.handle.net/10603/373203                                                                          |               |
|                                      | Department of Civics and Politics                                                                          |               |