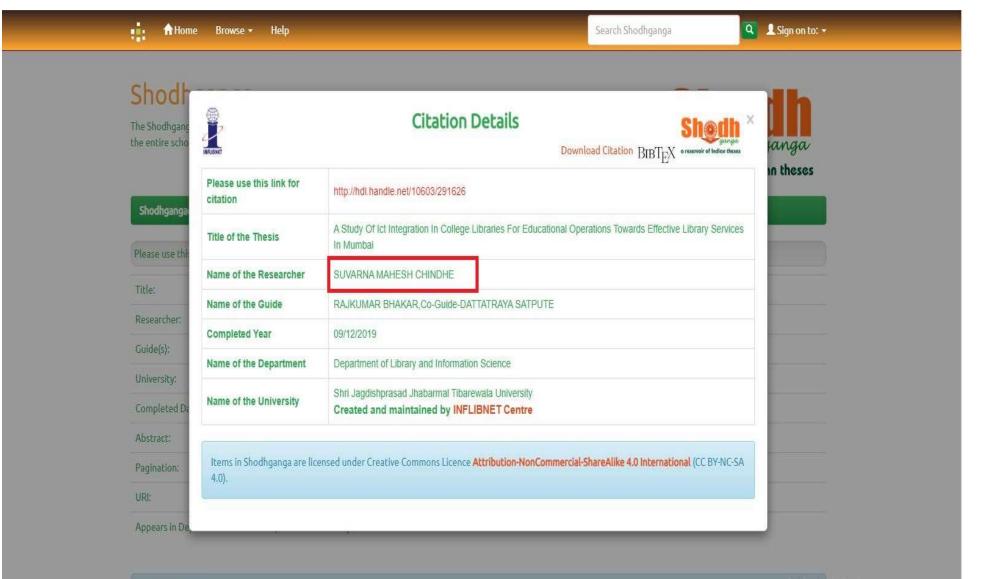

**Screenshots of College Teacher's Thesis @ Shodhganga** 

| 🛉 Home Browse – Help                 | Search Shodhganga                                                                                          | Sign on to: - |
|--------------------------------------|------------------------------------------------------------------------------------------------------------|---------------|
|                                      |                                                                                                            |               |
| -1                                   |                                                                                                            |               |
| Shodh                                |                                                                                                            | hh            |
| The Shodhgane                        | Citation Details Shodh                                                                                     |               |
| the entire scho                      | Download Citation $\operatorname{BiBT}_{EX}$ or reservoir of indica theses                                 | langa         |
| Please use this link for c           | ation http://hdl.handle.net/10603/373203                                                                   | in theses     |
| Shodhganga Title of the Thesis       | Issues in urban governance_the study of Kalyan_Dombivali Municipal Corporation                             |               |
| Name of the Researcher               | Farzana, Nilofar                                                                                           |               |
| Please use this<br>Name of the Guide | Mohan, Sudha                                                                                               |               |
| Title:                               |                                                                                                            | -             |
| Completed Year<br>Researcher:        | 2020                                                                                                       |               |
| Guide(s): Name of the Department     | Department of Civics and Politics                                                                          |               |
| Name of the University               | University of Mumbai<br>Created and maintained by INFLIBNET Centre                                         | -             |
| Keywords:                            | Greated and maintained by INT LIDINE I Gentre                                                              |               |
| Items in Shedheanea are              | icensed under Creative Commons Licence Attribution-NonCommercial-ShareAlike 4.0 International (CC BY-NC-SA |               |
| University: 4.0),                    |                                                                                                            |               |
| Completed Da                         |                                                                                                            |               |
| Abstract:                            | iewane                                                                                                     |               |
| Pagination:                          | /111, 383                                                                                                  |               |
| URI:                                 | itp://hdl.handle.net/10603/373203                                                                          |               |
|                                      | Department of Civics and Politics                                                                          |               |