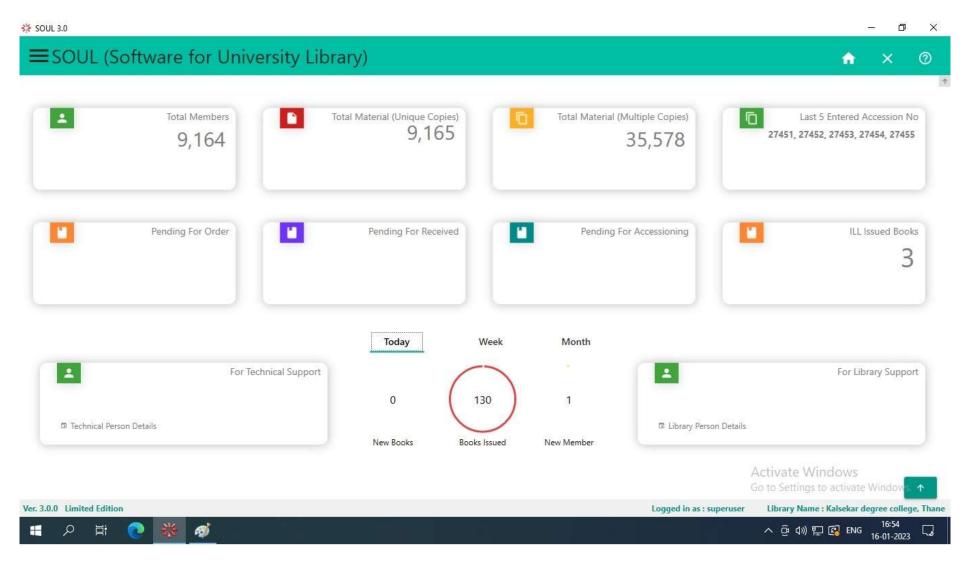

|                             | 20000.00   | 1800.00<br>TOTAL BEFOR                                                | 1800.00<br>RE TAX<br>IOUNT<br>ED OFF<br>IOUNT | 23600.00<br>₹ 20,000.00                                   |
| Total:<br>AUTHO<br>One y<br>For an<br>Payme<br>Sank De | Software Installation & Training, 2<br>Year Technical Support,<br>Customization<br>TOTAL<br>Twenty Three Thousand Six Hun<br>RIZED SIGNATORY          | dred Only    | 1.00<br>ovided.             | 20000.00   | 1800.00<br>TOTAL BEFOR<br>TOTAL TAX AN<br>ROUNDE<br>TOTAL AN<br>AMOUN | 1800.00<br>RE TAX<br>IOUNT<br>ED OFF<br>IOUNT | 23600.00<br>₹ 20,000.00<br>₹ 3,600.00<br>0.00<br>₹ 23,600 |

# Library Automation Using Software for University Library (SOUL) 3.0 (Screenshots)

#### Home Page of SOUL 3.0



### **Cataloguing System**

| alogue                                                                  |                                     |                                                                |                                          | $\land$                      |
|-------------------------------------------------------------------------|-------------------------------------|----------------------------------------------------------------|------------------------------------------|------------------------------|
| ng Import/Export User Services                                          | Reports                             |                                                                |                                          |                              |
| rocess Bo