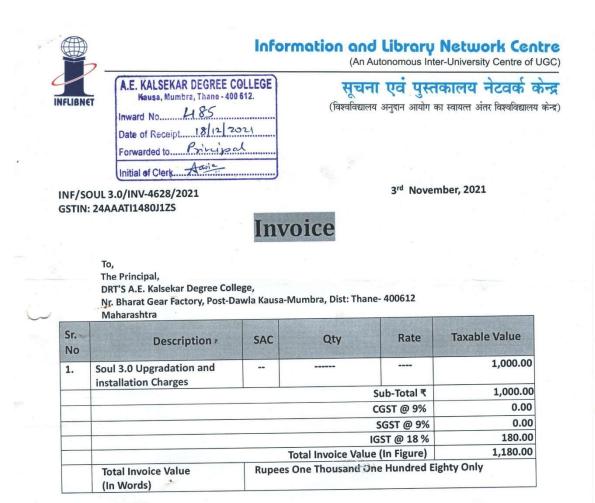

## **E-COPIES OF PURCHASING**

#### **SOUL 3.0 Upgradation Invoice**

**GENERAL CONDITIONS:** 

 The Payment should be made through Demand Draft drawn on any Nationalized Bank, in favor of <u>"INFLIBNET Center"</u> payable at "Gandhinagar". You can also make online payment to Bank:

#### **INVOICE**

To The Principal DRT's A. E. Kalsekar Degree College Near Bharat Gear Factory, Post-Dawla, Kausa-Mumbra, Dist. Thane – 400612, Maharashtra.

| Sr.<br>No | ,<br>Description                                          | SAC           | Qty        | Rate        | Taxable Value   |
|-----------|-----------------------------------------------------------|---------------|------------|-------------|-----------------|
| 1.        | SOUL 2.0 Customization (Fine Receipt & Fine Payer Report) |               | 1          | 2000.00     | 2,000.00        |
|           |                                                           |               | S          | ub-Total ₹  | 2,000.00        |
|           |                                                           |               | С          | GST @ 9%    | 000.00          |
|           |                                                           | 1.00          | 5          | GST @ 9%    | 000.00          |
|           |                                                           |               | IG         | ST @ 18 %   | 360.00          |
|           | Tot                                                       | al Invoi      | ce Value ( | In Figure)  | 2,360.00        |
|           | Total Invoice Value (In Words)                            | Rupee<br>Only | s Two Th   | ousand Thre | e Hundred Sixty |