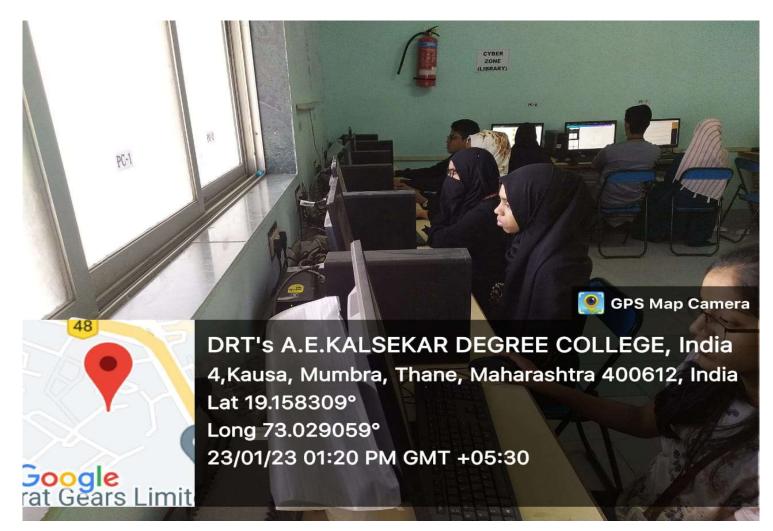

| SITA BOOK                                                                                                        | Sita books and                        | IT department-                                     | Monthly      |                                                        |

# Screenshots of Digital Library

#### **OPAC System**



#### **OPAC - Search Display View**







#### GPS Map Camera

#### Thane, Maharashtra, India

Kalsekar, Mumbra, 525H+7J2, Kalsekar, Mumbra, Thane, Maharashtra 400612, India Lat 19.158172° Long 73.029038° 23/01/23 03:04 PM GMT +05:30

Google

(\*) A.E. KALSEKAR DEGREE COLLEGE

#### **Using Barcode for Accession Number**



#### **Using Barcode Scanner for Issue/Return**



#### **Using Receipt Printer for Fine**





#### **E-Access in Cyber Library**



# GPS Map Camera

PC-5



日

DRT'S A.E.KALSEKAR DEGREE COLLEGE, India 4,Kausa, Mumbra, Thane, Maharashtra 400612, India Lat 19.158309° Long 73.029059° 23/01/23 01:22 PM GMT +05:30

Clean K

PC-4



23/01/23 01:19 PM GMT +05:30

Google rat Gears Limit