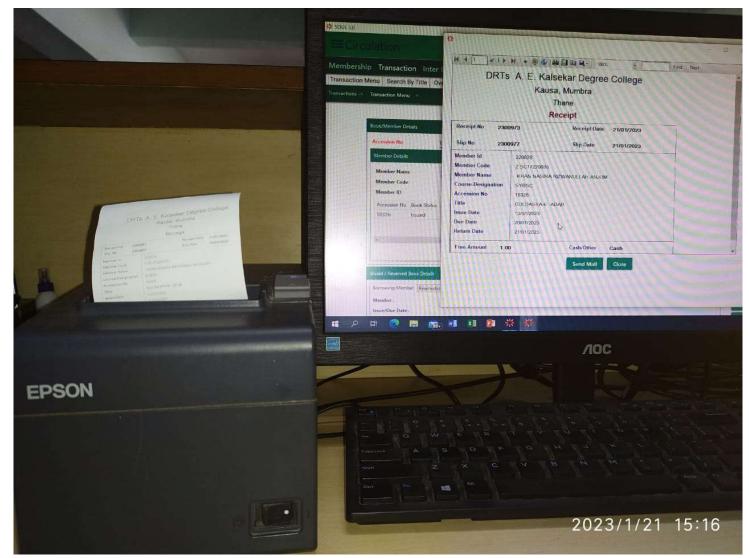

| SITA BOOK                                                                                                        | Sita books and                        | IT department-                                     | Monthly      |                                                        |

# Screenshots of Digital Library

#### **OPAC System**



#### **OPAC - Search Display View**







#### GPS Map Camera

#### Thane, Maharashtra, India

Kalsekar, Mumbra, 525H+7J2, Kalsekar, Mumbra, Thane, Maharashtra 400612, India Lat 19.158172° Long 73.029038° 23/01/23 03:04 PM GMT +05:30

Google

(\*) A.E. KALSEKAR DEGREE COLLEGE

#### **Using Barcode for Accession Number**



#### **Using Barcode Scanner for Issue/Return**



#### **Using Receipt Printer for Fine**





#### **E-Access in Cyber Library**



# GPS Map Camera

PC-5



日

DRT'S A.E.KALSEKAR DEGREE COLLEGE, India 4,Kausa, Mumbra, Thane, Maharashtra 400612, India Lat 19.158309° Long 73.029059° 23/01/23 01:22 PM GMT +05:30

Clean K

PC-4



23/01/23 01:19 PM GMT +05:30

Google rat Gears Limit