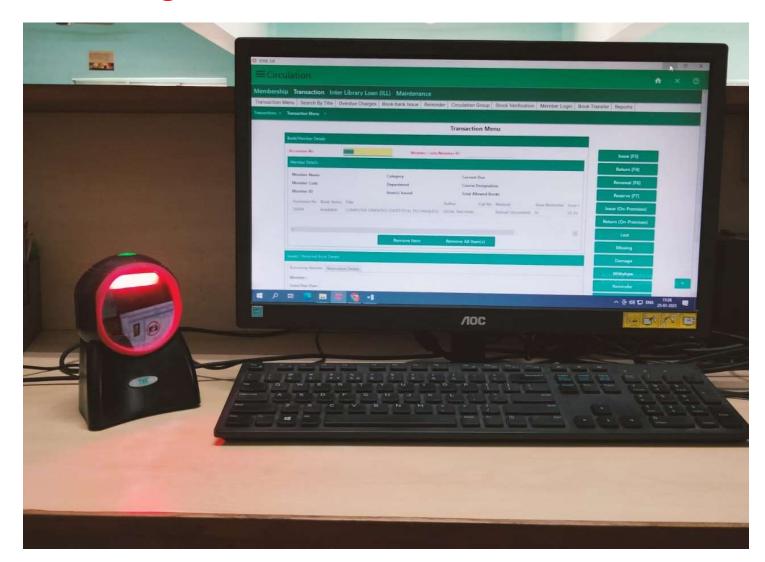

| D0002                | DATA QUEST                                              | SITA BOOK                                                                                                        | Sita books and                        | IT department-                                     | Monthly      |                                                        |

# Screenshots of Digital Library

#### **OPAC System**



#### **OPAC - Search Display View**







#### GPS Map Camera

#### Thane, Maharashtra, India

Kalsekar, Mumbra, 525H+7J2, Kalsekar, Mumbra, Thane, Maharashtra 400612, India Lat 19.158172° Long 73.029038° 23/01/23 03:04 PM GMT +05:30

Google

(\*) A.E. KALSEKAR DEGREE COLLEGE

#### **Using Barcode for Accession Number**



#### **Using Barcode Scanner for Issue/Return**



#### **Using Receipt Printer for Fine**





#### **E-Access in Cyber Library**



# GPS Map Camera

PC-5



日

DRT'S A.E.KALSEKAR DEGREE COLLEGE, India 4,Kausa, Mumbra, Thane, Maharashtra 400612, India Lat 19.158309° Long 73.029059° 23/01/23 01:22 PM GMT +05:30

Clean K

PC-4



23/01/23 01:19 PM GMT +05:30

Google rat Gears Limit