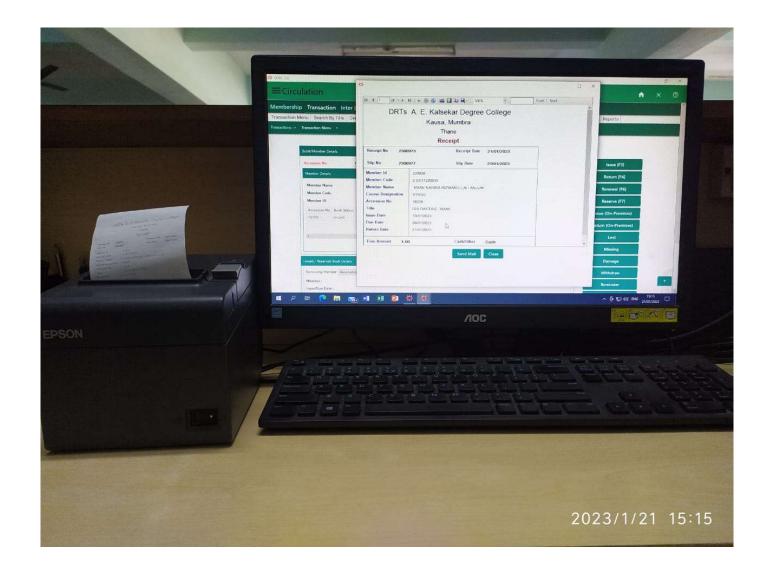

| SITA BOOK                                                                                                        | Sita books and                        | IT department-                                     | Monthly      |                                                        |

# Screenshots of Digital Library

#### **OPAC System**



#### **OPAC - Search Display View**







#### GPS Map Camera

#### Thane, Maharashtra, India

Kalsekar, Mumbra, 525H+7J2, Kalsekar, Mumbra, Thane, Maharashtra 400612, India Lat 19.158172° Long 73.029038° 23/01/23 03:04 PM GMT +05:30

Google

(\*) A.E. KALSEKAR DEGREE COLLEGE

#### **Using Barcode for Accession Number**



#### **Using Barcode Scanner for Issue/Return**



#### **Using Receipt Printer for Fine**





#### **E-Access in Cyber Library**



# GPS Map Camera

PC-5



日

DRT'S A.E.KALSEKAR DEGREE COLLEGE, India 4,Kausa, Mumbra, Thane, Maharashtra 400612, India Lat 19.158309° Long 73.029059° 23/01/23 01:22 PM GMT +05:30

Clean K

PC-4



23/01/23 01:19 PM GMT +05:30

Google rat Gears Limit