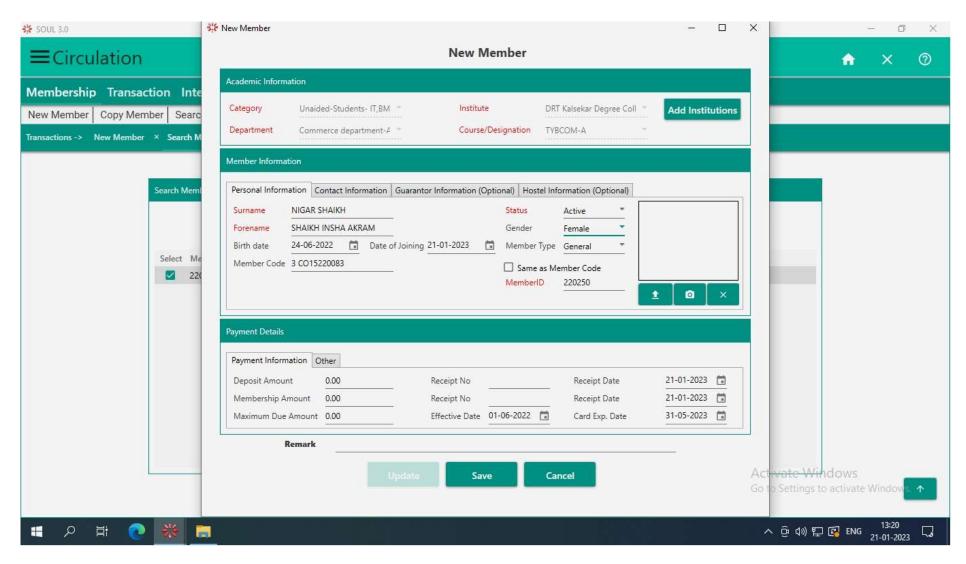

orrowing Member Reservation Details           |                               |                                                      | ActiWitteramndows                                   |
| Member :                                       |                               |                                                      | Go to Settings to activate Windows. ↑<br>Reminder   |
| Issue/Due Date :                               |                               |                                                      | Kennider                                            |
| - 🔉 🛱 💽 📰 💥                                    |                               |                                                      | へ Ĝ (小) 駅 ENG 10:26 [<br>24-01-2023 [               |

#### **New Member Entry System**



#### **Bulk Member Entry System**

| <sup></sup> soul 3.0<br>■Administra | tion                                   |                    |                 |                                       |                         |                                   | A | - 0<br>×            | 2<br>(7) |
|-------------------------------------|----------------------------------------|--------------------|-----------------|---------------------------------------|-------------------------|-----------------------------------|---|---------------------|----------|
| User Settings Gener                 | al Master System Settings Acq          | uisition Mast      | er Catalogue    | Master Circulation Master             | Serials Master          |                                   |   |