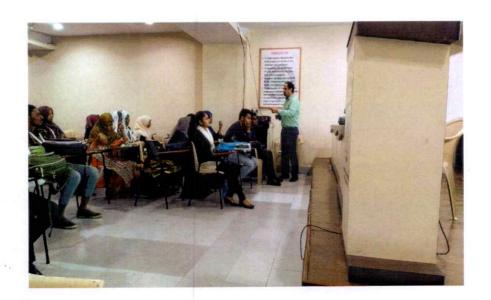

# **Department of Commerce**

**Activity Report** 

2019 - 20

**Activity: Two Days Training** 

Beneficiaries: 72

Resource Person: Mr Kush Bhardwaj

Department of Commerce in collaboration with IIM – Kozhikode has organized two days training programme on Digital Marketing on 2<sup>nd</sup> September and 3<sup>rd</sup> September 2019. 34 students have participated. Students were provided with Practical knowledge and in hand training were provided to them. Students have prepared a business plan on the Digital Marketing and have presented it through PPT. The best Five Business plan were selected and suggestion was provided by the trainer.

# Two days training on Digital Marketing conducted by IIM (Kozhikode)

(2019-20)

(2/09/19 & 3/09/19)

# <u>Two days training on Digital Marketing</u> <a href="mailto:conducted-by-IIM">conducted by IIM (Kozhikode)</a>

(2019-20)

(2/09/19 & 3/09/19)

farah khan <farahtabish@gmail.com>