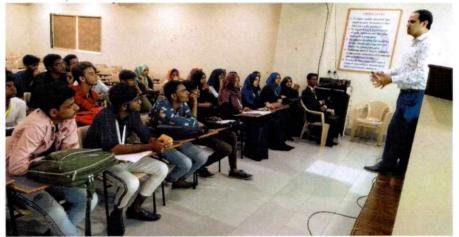

# **Department of Commerce**

**Activity Report** 

2019 - 20

**Activity: Two Days Training** 

Beneficiaries: 72

Resource Person: Mr Kush Bhardwaj

Department of Commerce in collaboration with IIM – Kozhikode has organized two days training programme on Digital Marketing on 2<sup>nd</sup> September and 3<sup>rd</sup> September 2019. 34 students have participated. Students were provided with Practical knowledge and in hand training were provided to them. Students have prepared a business plan on the Digital Marketing and have presented it through PPT. The best Five Business plan were selected and suggestion was provided by the trainer.

# Workshop Details

Topic: Digital Marketing

Dates: 2nd & 3rd September 2019

Registration Fee - INR 1150/-