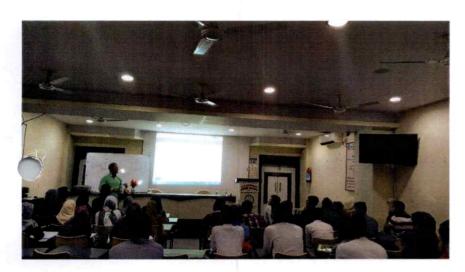

# **Department of Commerce**

**Activity Report** 

2019 - 20

**Activity: Two Days Training** 

Beneficiaries: 72

Resource Person: Mr Kush Bhardwaj

Department of Commerce in collaboration with IIM – Kozhikode has organized two days training programme on Digital Marketing on 2<sup>nd</sup> September and 3<sup>rd</sup> September 2019. 34 students have participated. Students were provided with Practical knowledge and in hand training were provided to them. Students have prepared a business plan on the Digital Marketing and have presented it through PPT. The best Five Business plan were selected and suggestion was provided by the trainer.