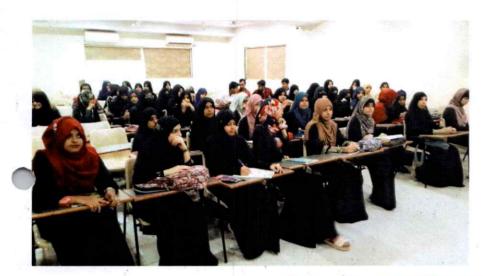

# **Department of Commerce**

**Activity Report** 

2019 - 20

**Activity: Two Days Training** 

Beneficiaries: 72

Resource Person: Mr Kush Bhardwaj

Department of Commerce in collaboration with IIM – Kozhikode has organized two days training programme on Digital Marketing on 2<sup>nd</sup> September and 3<sup>rd</sup> September 2019. 34 students have participated. Students were provided with Practical knowledge and in hand training were provided to them. Students have prepared a business plan on the Digital Marketing and have presented it through PPT. The best Five Business plan were selected and suggestion was provided by the trainer.

# Workshop Details

Topic: Digital Marketing

Dates: 2nd & 3rd September 2019

Registration Fee - INR 1150/-