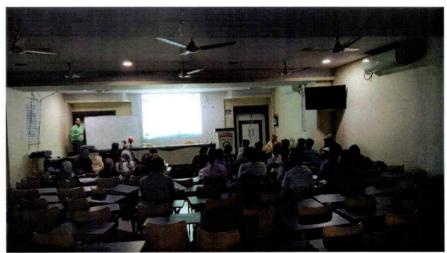

# **Department of Commerce**

**Activity Report** 

2019 - 20

**Activity: Two Days Training** 

Beneficiaries: 72

Resource Person: Mr Kush Bhardwaj

Department of Commerce in collaboration with IIM – Kozhikode has organized two days training programme on Digital Marketing on 2<sup>nd</sup> September and 3<sup>rd</sup> September 2019. 34 students have participated. Students were provided with Practical knowledge and in hand training were provided to them. Students have prepared a business plan on the Digital Marketing and have presented it through PPT. The best Five Business plan were selected and suggestion was provided by the trainer.

# Two days training on Digital Marketing conducted by IIM (Kozhikode)

(2019-20)

(2/09/19 & 3/09/19)

# <u>Two days training on Digital Marketing</u> <a href="mailto:conducted-by-IIM">conducted by IIM (Kozhikode)</a>

(2019-20)

(2/09/19 & 3/09/19)

farah khan <farahtabish@gmail.com>