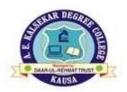

Name of the Resource Person: Dr. Kuldeep Sharma

No. of beneficiaries: .

Short Activity/Event Report:

**Research Committee** of **DRT's A.E. Kalsekar Degree College** in Collaboration with **University of Mumbai** organized a National Workshop on **Research Project Writing, on 04<sup>th</sup> December, 2021, Saturday,** on virtual zoom platform.

Event was started by Research Committee In-charge, **Dr. Vijay Shrivastava** by giving an introductory speech to our Resource Person **Dr. Kuldeep Shivprasad Sharma,** an Assistant professor in K.P.B Hinduja College of Commerce. Many Faculty members have participated in this workshop.

The main objective of the workshop was to equip all the faculty members with set of skills and potentiality to undertake the research very effectively in all the disciplines and to turn completed research into publishable material of high quality in the form of articles, journals and books.