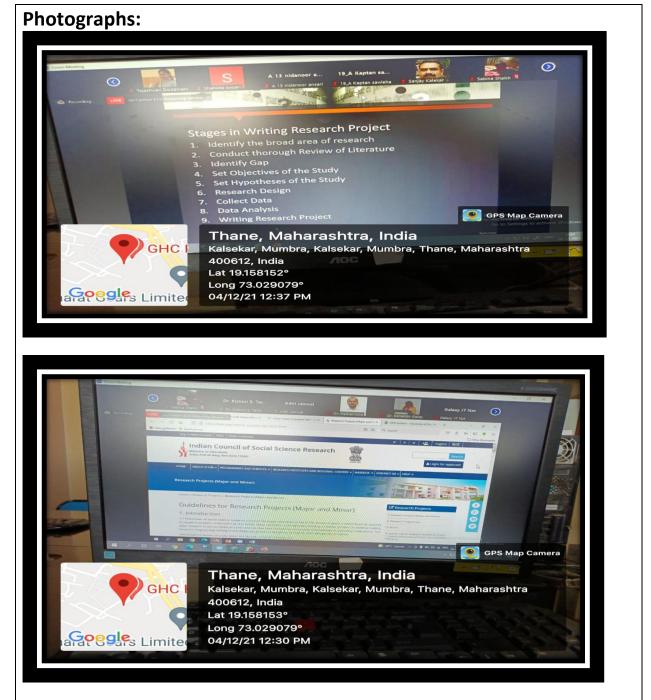

Name of the Resource Person: Dr. Kuldeep Sharma

No. of beneficiaries: .

Short Activity/Event Report:

**Research Committee** of **DRT's A.E. Kalsekar Degree College** in Collaboration with **University of Mumbai** organized a National Workshop on **Research Project Writing, on 04<sup>th</sup> December, 2021, Saturday,** on virtual zoom platform.

Event was started by Research Committee In-charge, **Dr. Vijay Shrivastava** by giving an introductory speech to our Resource Person **Dr. Kuldeep Shivprasad Sharma,** an Assistant professor in K.P.B Hinduja College of Commerce. Many Faculty members have participated in this workshop.

The main objective of the workshop was to equip all the faculty members with set of skills and potentiality to undertake the research very effectively in all the disciplines and to turn completed research into publishable material of high quality in the form of articles, journals and books.