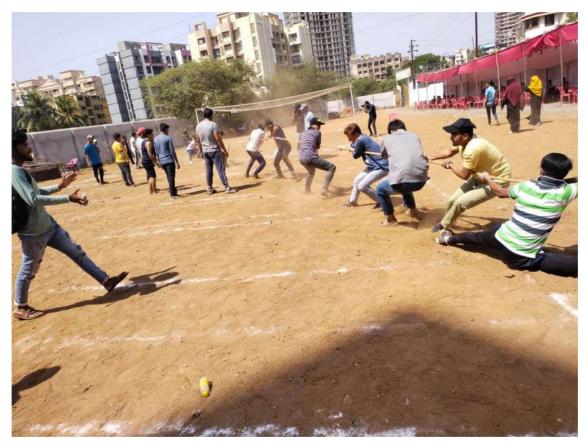

KAUSA, MUMBRA

Permanently Affiliated to University of Mumbai Accredited by NAAC with B++ Grade ISO certified 9001: 2015

4.1.2 The Institution has adequate facilities for cultural activities, sports, games (Indoor, outdoor), gymnasium, yoga Centre etc.