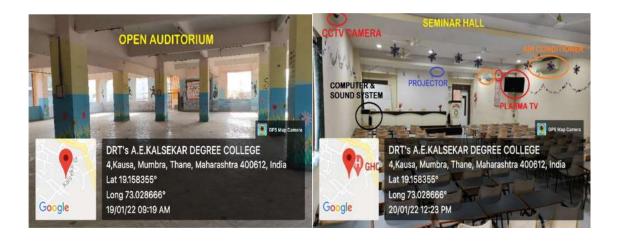

KAUSA, MUMBRA

Permanently Affiliated to University of Mumbai Accredited by NAAC with B++ Grade ISO certified 9001: 2015

4.1.2 The Institution has adequate facilities for cultural activities, sports, games (Indoor, outdoor), gymnasium, yoga Centre etc.