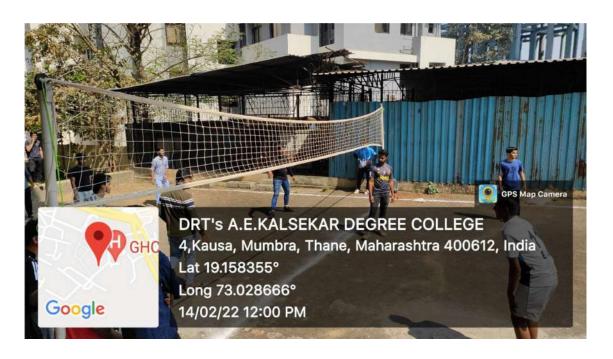

#### **List of Sports Equipment 2020-2021**

**QUANTITY** 

| SRNO | EQUIPMENT                 | QUANTITY | SRNO | EQUIPMENT          |
|------|---------------------------|----------|------|--------------------|
| 1    | CRICKET BAT               | 12       | 34   | SOCKS              |
| 2    | HELMET                    | 5        | 35   | CAPS               |
| 3    | GLOVES                    | 8        | 36   | STUMP STAND        |
| 4    | INNER GLOVES              | 2        | 37   | SPORT SHOES        |
| 5    | KEEPING GLOVES            | 2        | 38   | WHISTLE            |
| 6    | KEEPING PADS              | 1        | 39   | AIRPUMP            |
| 7    | CHEST GUARD               | 2        | 40   | FIRST AID BOX      |
| 8    | THIGH PADS                | 5        | 41   | VOLLEY BALL        |
| 9    | ELBOW GUARD               | 1        | 42   | TABLE TENNIS TABLE |
| 10   | SYNTHETIC BALL            | 6        | 43   | TABLE TENNIS BAT   |
| 11   | BAILS                     | 2 PAIRS  | 44   | CARROM BOARD       |
| 12   | GUARD                     | 6        | 45   | CARROM STAND       |
| 13   | KIT BAG                   | 2        |      |                    |
| 14   | SEASON BALL               | 39       |      |                    |
| 15   | REALAY STICK              | 7        |      |                    |
| 16   | TABLE TENNIS NET          | 2        |      |                    |
| 17   | TABLE TENNIS BALL         | 14       |      |                    |
| 18   | CHESS BOARD               | 2        |      |                    |
| 19   | CHESS MATT                | 8        |      |                    |
| 20   | CHESS PIECES              | 7 -SET   |      |                    |
| 21   | RACKET                    | 6        |      |                    |
| 22   | SHUTTLE COCK              | 5        |      |                    |
| 23   | FREEMANS (MEASURING TAPE) | 1        |      |                    |
| 24   | DISC PLATE                | 3        |      |                    |
| 25   | SHOTPUT                   | 3        |      |                    |
| 26   | SKIPPING                  | 1        |      |                    |
| 27   | HAMMER                    | 1        |      |                    |
| 28   | CLAP                      | 1        |      |                    |
| 29   | POWDER                    | 1 PACKET |      |                    |
| 30   | CARROM COIN               | 13       |      |                    |
| 31   | FOOTBALL                  | 1        |      |                    |
|      | T-SHIRT (MEN+WOMEN)       |          |      |                    |
| 32   | CRICKET                   | 25       |      |                    |
| 20   | TROUSER (MEN+WOMEN)       | 2.5      |      |                    |
| 33   | CRICKET                   | 25       | ]    |                    |