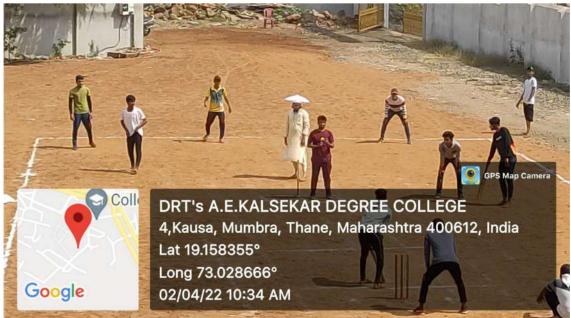

KAUSA, MUMBRA

Permanently Affiliated to University of Mumbai Accredited by NAAC with B++ Grade ISO certified 9001: 2015

4.1.2 The Institution has adequate facilities for cultural activities, sports, games (Indoor, outdoor), gymnasium, yoga Centre etc.