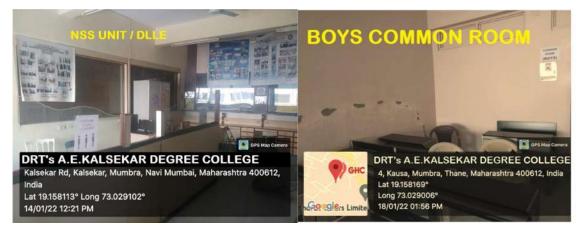

KAUSA, MUMBRA

Permanently Affiliated to University of Mumbai Accredited by NAAC with B++ Grade ISO certified 9001: 2015

4.1.2 The Institution has adequate facilities for cultural activities, sports, games (Indoor, outdoor), gymnasium, yoga Centre etc.