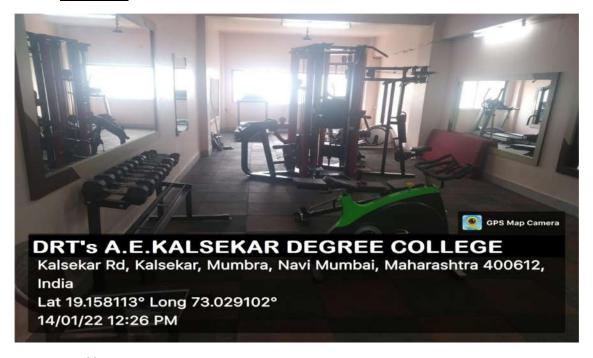

<u>Gymnasium</u>

#### List of Gymnasium Equipment 2020-2021.

| SR.NO | EQUIPMENT                         | QUANTITY |
|-------|-----------------------------------|----------|
| 1     | TREADMILL                         | 2        |
| 2     | ORBITRAC ELLIPTICAL FITNESS CYCLE | 1        |
| 3     | SPINNING BIKE                     | 1        |
| 4     | DUMBELLS - 2.5 KG                 | 1 PAIR   |
| 5     | DUMBELLS - 5 KG                   | 1 PAIR   |
| 6     | DUMBELLS - 7.5 KG                 | 1 PAIR   |
| 7     | DUMBELLS - 10 KG                  | 1 PAIR   |
| 8     | DUMBELLS - 12.5 KG                | 1 PAIR   |
| 9     | DUMBELLS - 15 KG                  | 1 PAIR   |
| 10    | PLATES - 2.5 KG                   | 1 PAIR   |
| 11    | PLATES - 5 KG                     | 1 PAIR   |
| 12    | PLATES - 7.5 KG                   | 1 PAIR   |
| 13    | PLATES - 10 KG                    | 1 PAIR   |
| 14    | PLATES - 15 KG                    | 1 PAIR   |
| 15    | PLATES - 20 KG                    | 1 PAIR   |
| 16    | ROD                               | 1        |
| 17    | ROD LOCKS                         | 2        |
| 18    | BENCH                             | 1        |
| 19    | MULTIMACHINES                     | 1        |